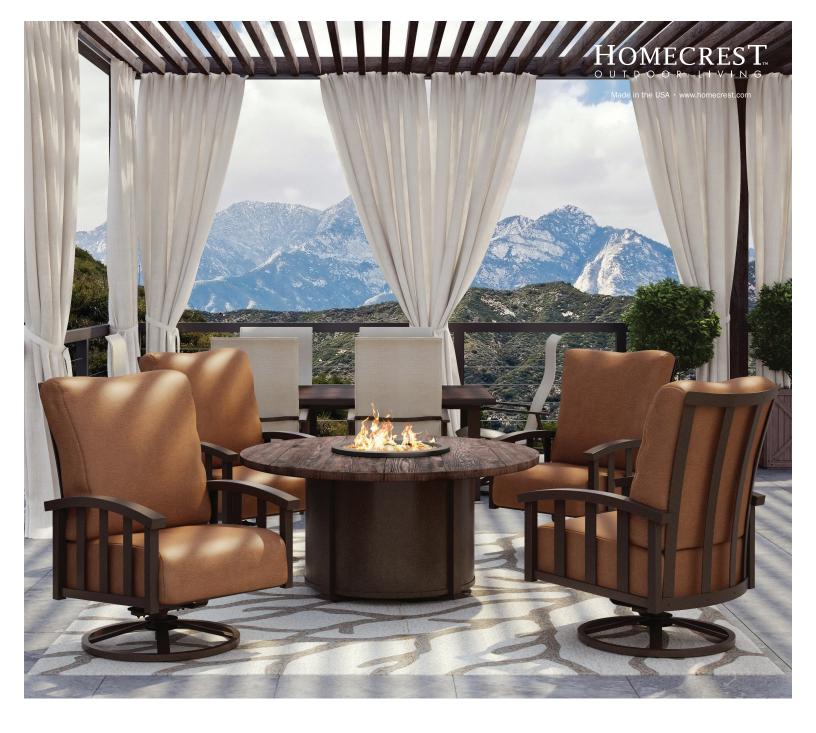

## **LIBERTY**

## DREAMCORE™ CUSHION | ALUMINUM

Liberty's timeless design and unparalleled comfort will enhance outdoor spaces for generations to come. Create an environment of relaxation and serenity with a full complement of deep seating pieces, all made in the USA. The crisp tailoring and clean lines create an engaging ambiance that celebrates the past and the future.

CHAT CHAIR
C 1639A
H: 42" W: 28" D: 35"
Seat Ht: 18" Arm Ht: 24"

SWIVEL ROCKER CHAT CHAIR
C 1690A

H: 42" W: 28" D: 35" Seat Ht: 18" Arm Ht: 24"

SOFA
C 1643A
H: 42" W: 76.5" D: 35"
Seat Ht: 18" Arm Ht: 24"