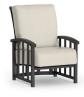

CHAT CHAIR
C 1639A
H: 42" W: 28" D: 35"
Seat Ht: 18" Arm Ht: 24"

SWIVEL ROCKER CHAT CHAIR
C 1690A

H: 42" W: 28" D: 35" Seat Ht: 18" Arm Ht: 24"

SOFA
C 1643A
H: 42" W: 76.5" D: 35"
Seat Ht: 18" Arm Ht: 24"