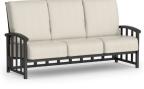

CHAT CHAIR
C 1639A
H: 42" W: 28" D: 35"
Seat Ht: 18" Arm Ht: 24"

SWIVEL ROCKER CHAT CHAIR
C 1690A

H: 42" W: 28" D: 35" Seat Ht: 18" Arm Ht: 24"

SOFA
C 1643A
H: 42" W: 76.5" D: 35"
Seat Ht: 18" Arm Ht: 24"