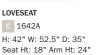

CHAT CHAIR
C 1639A
H: 42" W: 28" D: 35"
Seat Ht: 18" Arm Ht: 24"

SWIVEL ROCKER CHAT CHAIR
C 1690A

H: 42" W: 28" D: 35" Seat Ht: 18" Arm Ht: 24"

SOFA
C 1643A
H: 42" W: 76.5" D: 35"
Seat Ht: 18" Arm Ht: 24"