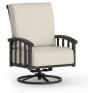

CHAT CHAIR
C 1639A
H: 42" W: 28" D: 35"
Seat Ht: 18" Arm Ht: 24"

SWIVEL ROCKER CHAT CHAIR
C 1690A

H: 42" W: 28" D: 35" Seat Ht: 18" Arm Ht: 24"

SOFA
C 1643A
H: 42" W: 76.5" D: 35"
Seat Ht: 18" Arm Ht: 24"