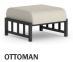

## **LIBERTY**

## DREAMCORE™ CUSHION | ALUMINUM



Liberty's timeless design and unparalleled comfort will enhance outdoor spaces for generations to come. Create an environment of relaxation and serenity with a full complement of deep seating pieces, all made in the USA. The crisp tailoring and clean lines create an engaging ambiance that celebrates the past and the future.



CHAT CHAIR
C 1639A
H: 42" W: 28" D: 35"
Seat Ht: 18" Arm Ht: 24"



SWIVEL ROCKER CHAT CHAIR
C 1690A

H: 42" W: 28" D: 35" Seat Ht: 18" Arm Ht: 24"







SOFA
C 1643A
H: 42" W: 76.5" D: 35"
Seat Ht: 18" Arm Ht: 24"



C 1612A H: 16" W: 27" D: 27.5" Seat Ht: 16" Arm Ht: N/A