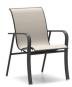

LOW BACK DINING CHAIR S 1K680 PS 1K690 H: 37" W: 25" D: 30" Seat Ht: 19.5" Arm Ht: 26.25"

LOW BACK SWIVEL ROCKER S 1K880 PS 1K890 H: 37" W: 25" D: 30" Seat Ht: 19.5" Arm Ht: 26.25"

HIGH BACK DINING CHAIR S 1K180 PS 1K190 H: 45.5" W: 25" D: 30" Seat Ht: 19.5" Arm Ht: 26.25"