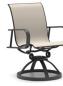

LOW BACK DINING CHAIR S 1K680 PS 1K690 H: 37" W: 25" D: 30" Seat Ht: 19.5" Arm Ht: 26.25"

LOW BACK SWIVEL ROCKER S 1K880 PS 1K890 H: 37" W: 25" D: 30" Seat Ht: 19.5" Arm Ht: 26.25"

HIGH BACK DINING CHAIR S 1K180 PS 1K190 H: 45.5" W: 25" D: 30" Seat Ht: 19.5" Arm Ht: 26.25"

HIGH BACK SWIVEL ROCKER S 1K980 PS 1K990 H: 45.5" W: 25" D: 30" Seat Ht: 19.5" Arm Ht: 26.25"

 SWIVEL ROCKER BALCONY STOOL

 S
 1K781
 PS
 1K791

 H: 41" W: 25" D: 30"
 Seat Ht: 21" Arm Ht: 30"

ARMLESS ADJUSTABLE CHAISE S 1K300 PS 1K200 H: 43.5" W: 26" L: 76" Seat Ht: 16" Arm Ht: N/A