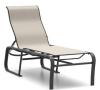

HIGH BACK SWIVEL ROCKER S 1K980 PS 1K990 H: 45.5" W: 25" D: 30" Seat Ht: 19.5" Arm Ht: 26.25"

 SWIVEL ROCKER BALCONY STOOL

 S
 1K781
 PS
 1K791

 H: 41" W: 25" D: 30"
 Seat Ht: 21" Arm Ht: 30"

ARMLESS ADJUSTABLE CHAISE S 1K300 PS 1K200 H: 43.5" W: 26" L: 76" Seat Ht: 16" Arm Ht: N/A