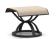

OTTOMAN S 99120 PS 99130 H: 16.5" W: 20.5" D: 20" Seat Ht: 16.5" Arm Ht: N/A

ND KIT SWIV (Pater KIT90

SWIVEL ROCKER WIND KIT (Patent pending) KIT90 - 10 lbs