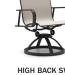

HIGH BACK SWIVEL ROCKER S 1K980 PS 1K990 H: 45.5" W: 25" D: 30" Seat Ht: 19.5" Arm Ht: 26.25"

 SWIVEL ROCKER BALCONY STOOL

 S
 1K781
 PS
 1K791

 H: 41" W: 25" D: 30"
 Seat Ht: 21" Arm Ht: 30"

ARMLESS ADJUSTABLE CHAISE S 1K300 PS 1K200 H: 43.5" W: 26" L: 76" Seat Ht: 16" Arm Ht: N/A