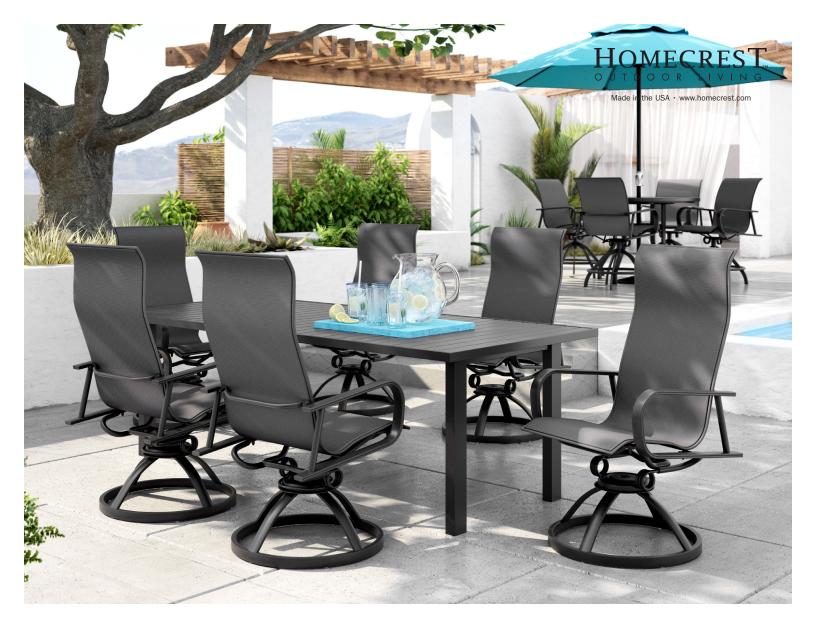

## KASHTON

## SLING + PADDED SLING | ALUMINUM

Available in: S Sling PS Padded Sling

Celebrate outdoor dining with the Kashton collection from Homecrest. Featuring our industry-leading coil spring swivel rocker mechanism and an open, inviting design, Kashton unites fashion with utility, making it an excellent choice for families across the nation.

LOW BACK DINING CHAIR S 1K680 PS 1K690 H: 37" W: 25" D: 30" Seat Ht: 19.5" Arm Ht: 26.25"

LOW BACK SWIVEL ROCKER S 1K880 PS 1K890 H: 37" W: 25" D: 30" Seat Ht: 19.5" Arm Ht: 26.25"

HIGH BACK DINING CHAIR S 1K180 PS 1K190 H: 45.5" W: 25" D: 30" Seat Ht: 19.5" Arm Ht: 26.25"

HIGH BACK SWIVEL ROCKER S 1K980 PS 1K990 H: 45.5" W: 25" D: 30" Seat Ht: 19.5" Arm Ht: 26.25"

 SWIVEL ROCKER BALCONY STOOL

 S
 1K781
 PS
 1K791

 H: 41" W: 25" D: 30"
 Seat Ht: 21" Arm Ht: 30"

ARMLESS ADJUSTABLE CHAISE S 1K300 PS 1K200 H: 43.5" W: 26" L: 76" Seat Ht: 16" Arm Ht: N/A