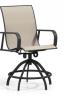

HIGH BACK SWIVEL ROCKER S 1K980 PS 1K990 H: 45.5" W: 25" D: 30" Seat Ht: 19.5" Arm Ht: 26.25"

 SWIVEL ROCKER BALCONY STOOL

 S
 1K781
 PS
 1K791

 H: 41" W: 25" D: 30"
 Seat Ht: 21" Arm Ht: 30"

ARMLESS ADJUSTABLE CHAISE S 1K300 PS 1K200 H: 43.5" W: 26" L: 76" Seat Ht: 16" Arm Ht: N/A