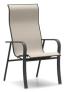

LOW BACK DINING CHAIR S 1K680 PS 1K690 H: 37" W: 25" D: 30" Seat Ht: 19.5" Arm Ht: 26.25"

LOW BACK SWIVEL ROCKER S 1K880 PS 1K890 H: 37" W: 25" D: 30" Seat Ht: 19.5" Arm Ht: 26.25"

HIGH BACK DINING CHAIR S 1K180 PS 1K190 H: 45.5" W: 25" D: 30" Seat Ht: 19.5" Arm Ht: 26.25"