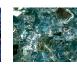

## 36" x 60" COVER 006138 H: 25" Use ripstop polvester cover

Use with round burners

with 42" square

Use with rectangular burners

GUNMETAL (15)

SAPPHIRE (17)

CRYSTAL ICE (13) 006117

PLATINUM (20) 006124 - Reflective

color code number that is next to the color name.

COPPER (16)

006120 - Reflective

BRONZE (14) 006118 - Reflective

006123 - Reflective

Note: All fire tables come with two 10 lb bags of your choice of one or two colors. When ordering fire jewelry individually (without a fire table), use the six-digit model number. When ordering with a fire table, use the two-digit