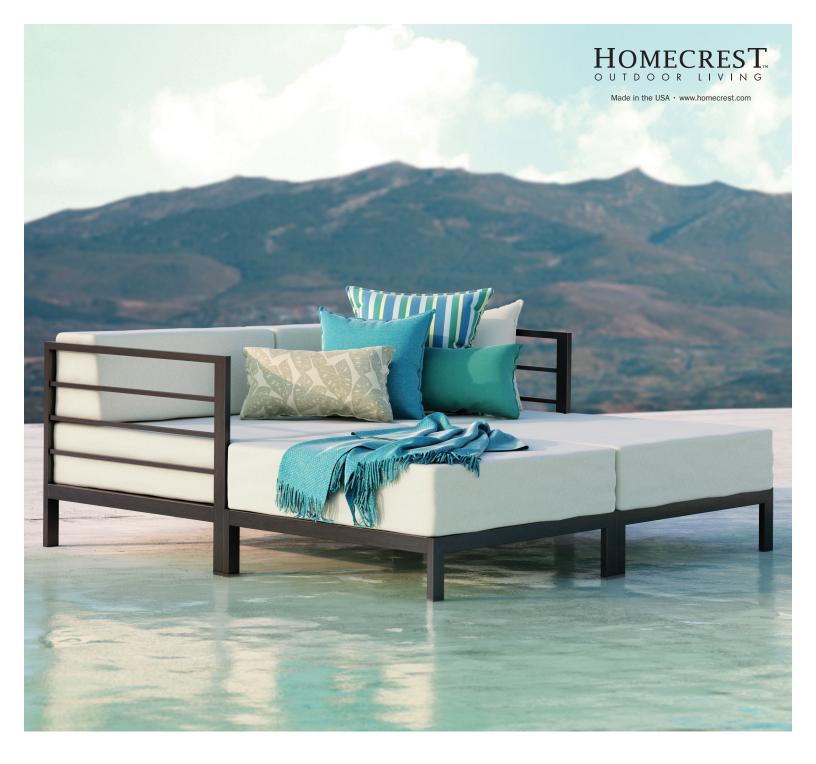

## THROW PILLOWS

Take outdoor comfort and design to the next level with our incredibly durable pillows. Mix and match with solids, patterns, and textures from our fabric offering to bring a touch of colorful style to your outdoor space. Whether you're adding color and dimension to deep seating or fashion to a lounge, Homecrest outdoor throw pillows are sure to make a statement.

**16" SQUARE** 00016 (with Welt) H: 16" W: 16" D: N/A

**18" SQUARE** 00018 (with Welt) H: 18" W: 18" D: N/A

20" SQUARE 00020 (with Welt) /A H: 20" W: 20" D: N/A

**12" x 16" KIDNEY** 01216 (with Welt) H: 12" W: 16" D: N/A

**12" x 22" KIDNEY** 01222 (with Welt) H: 12" W: 22" D: N/A

**12" x 30" KIDNEY** 01230 (no Welt) H: 12" W: 30" D: N/A

ALLURE CUSHION LEFT ARM PILLOW 1135POLH H: 12" W: 4" D: 26.5"

ALLURE CUSHION RIGHT ARM PILLOW 1135PORH H: 12" W: 4" D: 26.5"