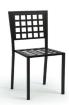

## MANHATTAN

METAL + PADDED SEAT | STEEL

Available in: M Metal Seat C Padded Seat

The Manhattan collection is available in dining, balcony, and bar heights, and it is built to last with its powder-coated steel construction. Available in all Homecrest finishes, Manhattan comes with a metal seat and optional removable seat pad or an attached padded seat.

ARMLESS DINING CHAIR M CH590-CH M CH590-CH2 (2 Pack\*) C CH590-PD C CH590-PD2 (2 Pack\*) H: 35" W: 18.5" D: 21" Seat H: 18.75" Arm Ht: N/A (Stackable: 4-6)

DINING CHAIR M CH320-CH M CH320-CH2 (2 Pack\*) C CH320-PD C CH320-PD2 (2 Pack\*) H: 35" W: 20" D: 21" Seat Ht: 18.75" Arm Ht: 25.75" (Stackable: 4-6)