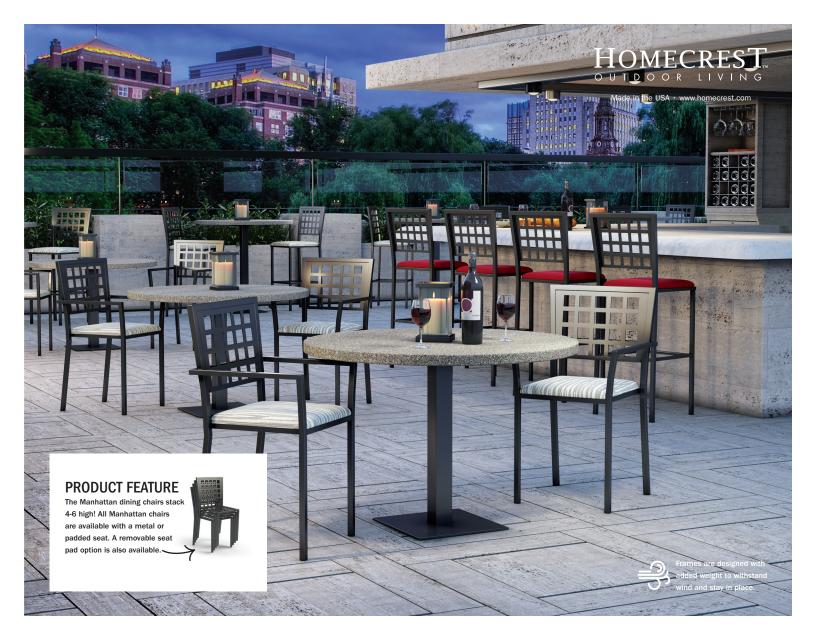

## MANHATTAN

METAL + PADDED SEAT | STEEL

Available in: M Metal Seat C Padded Seat

The Manhattan collection is available in dining, balcony, and bar heights, and it is built to last with its powder-coated steel construction. Available in all Homecrest finishes, Manhattan comes with a metal seat and optional removable seat pad or an attached padded seat.

ARMLESS DINING CHAIR M CH590-CH M CH590-CH2 (2 Pack\*) C CH590-PD C CH590-PD2 (2 Pack\*) H: 35" W: 18.5" D: 21" Seat H: 18.75" Arm Ht: N/A (Stackable: 4-6)

DINING CHAIR M CH320-CH M CH320-CH2 (2 Pack\*) C CH320-PD C CH320-PD2 (2 Pack\*) H: 35" W: 20" D: 21" Seat Ht: 18.75" Arm Ht: 25.75" (Stackable: 4-6)