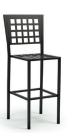

## MANHATTAN

METAL + PADDED SEAT | STEEL

Available in: M Metal Seat C Padded Seat

The Manhattan collection is available in dining, balcony, and bar heights, and it is built to last with its powder-coated steel construction. Available in all Homecrest finishes, Manhattan comes with a metal seat and optional removable seat pad or an attached padded seat.

ARMLESS BALCONY STOOL M CH250-CH C CH250-PD H: 40.5" W: 18.5" D: 21" Seat Ht: 24" Arm Ht: N/A

ARMLESS BAR STOOL M CH240-CH C CH240-PD H: 45.5" W: 18.5" D: 21" Seat Ht: 29" Arm Ht: N/A

REMOVABLE SEAT PAD C CH-PAD (with Ties) C CH-PADNT (without Ties) H: 1" W: 16" D: 17" Seat H: N/A Arm Ht: N/A