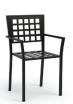

## MANHATTAN

METAL + PADDED SEAT | STEEL

Available in: M Metal Seat C Padded Seat

The Manhattan collection is available in dining, balcony, and bar heights, and it is built to last with its powder-coated steel construction. Available in all Homecrest finishes, Manhattan comes with a metal seat and optional removable seat pad or an attached padded seat.

ARMLESS BALCONY STOOL M CH250-CH C CH250-PD H: 40.5" W: 18.5" D: 21" Seat Ht: 24" Arm Ht: N/A

ARMLESS BAR STOOL M CH240-CH C CH240-PD H: 45.5" W: 18.5" D: 21" Seat Ht: 29" Arm Ht: N/A

REMOVABLE SEAT PAD C CH-PAD (with Ties) C CH-PADNT (without Ties) H: 1" W: 16" D: 17" Seat H: N/A Arm Ht: N/A