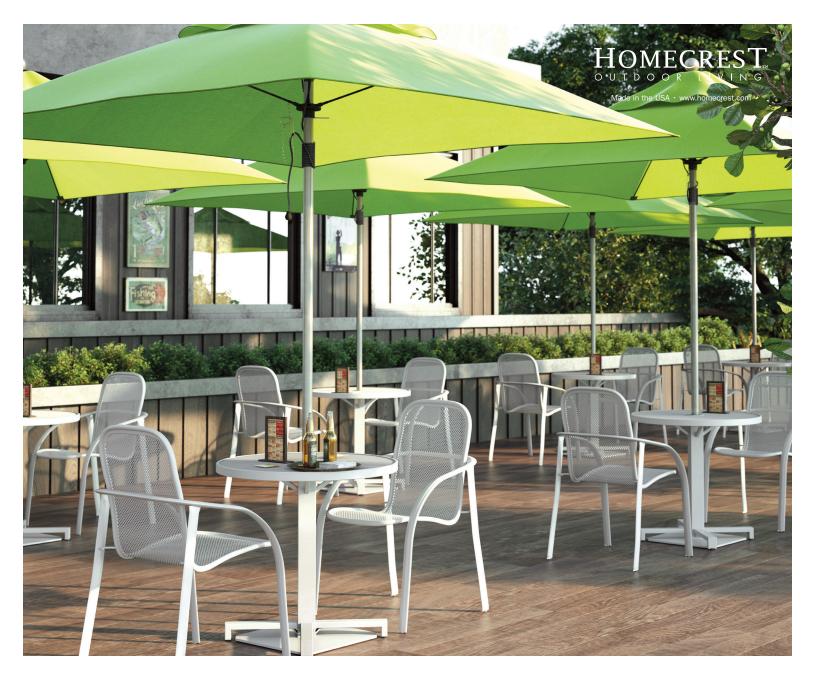

## **FLORIDA** MESH

Available in: M Metal

The Florida collection is a long-standing commercial and hospitality favorite. The design is achieved by combining modern materials and original techniques to build a durable, maintenance-free collection with all the comfort and support expected from Homecrest.

LOW BACK DINING CHAIR

M 2F320 M 2F320-4 (4 Pack\*) H: 33" W: 23" D: 24.5"

Seat Ht: 18" Arm Ht: 25.5" (Stackable: 2-6)

BAR STOOL

M 2F240

H: 45" W: 23" D: 26" Seat Ht: 29" Arm Ht: 35.5"

SWIVEL BAR STOOL

M 2F480