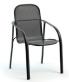

LOW BACK DINING CHAIR

M 2F320 M 2F320-4 (4 Pack\*) H: 33" W: 23" D: 24.5"

Seat Ht: 18" Arm Ht: 25.5" (Stackable: 2-6)

BAR STOOL

M 2F240

H: 45" W: 23" D: 26" Seat Ht: 29" Arm Ht: 35.5"

SWIVEL BAR STOOL

M 2F480

H: 44" W: 26" D: 26" Seat Ht: 29" Arm Ht: 35.5"