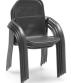

LOW BACK DINING CHAIR

M 2F320 M 2F320-4 (4 Pack\*) H: 33" W: 23" D: 24.5"

Seat Ht: 18" Arm Ht: 25.5" (Stackable: 2-6)

BAR STOOL

M 2F240

H: 45" W: 23" D: 26" Seat Ht: 29" Arm Ht: 35.5"

SWIVEL BAR STOOL

M 2F480

H: 44" W: 26" D: 26" Seat Ht: 29" Arm Ht: 35.5"