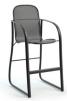

LOW BACK DINING CHAIR

M 2F320 M 2F320-4 (4 Pack\*) H: 33" W: 23" D: 24.5"

Seat Ht: 18" Arm Ht: 25.5" (Stackable: 2-6)

BAR STOOL

M 2F240

H: 45" W: 23" D: 26" Seat Ht: 29" Arm Ht: 35.5"

SWIVEL BAR STOOL

M 2F480

H: 44" W: 26" D: 26" Seat Ht: 29" Arm Ht: 35.5"