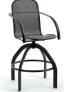

LOW BACK DINING CHAIR

M 2F320 M 2F320-4 (4 Pack\*) H: 33" W: 23" D: 24.5"

Seat Ht: 18" Arm Ht: 25.5" (Stackable: 2-6)

BAR STOOL

M 2F240

H: 45" W: 23" D: 26" Seat Ht: 29" Arm Ht: 35.5"

SWIVEL BAR STOOL

M 2F480

H: 44" W: 26" D: 26" Seat Ht: 29" Arm Ht: 35.5"