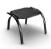

## SIDE TABLE/OTTOMAN

M 2F120

H: 16.5" W: 23" D: 23" Seat Ht: 16.5" Arm Ht: N/A

mesh low back dining chair is stackable up to 6 chairs high.