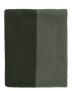

**BAND FOG** 93011 H: N/A W: 46" L: 74"

**BAND SUNSET** 93010 H: N/A W: 46" L: 74"

SPLIT MIDNIGHT 93012 H: N/A W: 46" L: 74"

SPLIT MOSS 93013 H: N/A W: 46" L: 74"

TILE SHADOW 93014 H: N/A W: 46" L: 74"