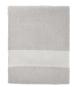

## **HERRINGBONE**

Featuring a classic herringbone pattern, these indoor/outdoor throws provide worry-free performance with a refined style.

**ASHE** 93020 H: N/A W: 56" L: 74"

CLOUD 93021 H: N/A W: 56" L: 74"

PEWTER 93022 H: N/A W: 56" L: 74"

**SPICE** 93023 H: N/A W: 56" L: 74"