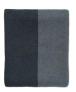

**BAND FOG** 93011 H: N/A W: 46" L: 74"

**BAND SUNSET** 93010 H: N/A W: 46" L: 74"

SPLIT MIDNIGHT 93012 H: N/A W: 46" L: 74"

SPLIT MOSS 93013 H: N/A W: 46" L: 74"

TILE SHADOW 93014 H: N/A W: 46" L: 74"