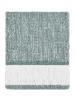

## **HEIRLOOM**

 $Our \ Heirloom \ collection \ features \ handwoven \ luxury \ with \ long-lasting \ beauty \ and \ fade-resistant \ colors, \ brought \ to \ life \ in \ stunningly \ soft \ textures.$ 

**BAND FOG** 93011 H: N/A W: 46" L: 74"

**BAND SUNSET** 93010 H: N/A W: 46" L: 74"

SPLIT MIDNIGHT 93012 H: N/A W: 46" L: 74"

SPLIT MOSS 93013 H: N/A W: 46" L: 74"

TILE SHADOW 93014 H: N/A W: 46" L: 74"