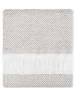

## **HERRINGBONE**

Featuring a classic herringbone pattern, these indoor/outdoor throws provide worry-free performance with a refined style.

**ASHE** 93020 H: N/A W: 56" L: 74"

CLOUD 93021 H: N/A W: 56" L: 74"

PEWTER 93022 H: N/A W: 56" L: 74"

**SPICE** 93023 H: N/A W: 56" L: 74"