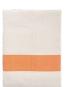

**BAND FOG** 93011 H: N/A W: 46" L: 74"

**BAND SUNSET** 93010 H: N/A W: 46" L: 74"

SPLIT MIDNIGHT 93012 H: N/A W: 46" L: 74"

SPLIT MOSS 93013 H: N/A W: 46" L: 74"

TILE SHADOW 93014 H: N/A W: 46" L: 74"