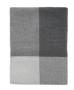

## **HERRINGBONE**

Featuring a classic herringbone pattern, these indoor/outdoor throws provide worry-free performance with a refined style.

**ASHE** 93020 H: N/A W: 56" L: 74"

CLOUD 93021 H: N/A W: 56" L: 74"

PEWTER 93022 H: N/A W: 56" L: 74"

**SPICE** 93023 H: N/A W: 56" L: 74"