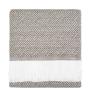

## **HERRINGBONE**

Featuring a classic herringbone pattern, these indoor/outdoor throws provide worry-free performance with a refined style.

**ASHE** 93020 H: N/A W: 56" L: 74"

CLOUD 93021 H: N/A W: 56" L: 74"

PEWTER 93022 H: N/A W: 56" L: 74"

**SPICE** 93023 H: N/A W: 56" L: 74"