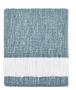

## **HERRINGBONE**

Featuring a classic herringbone pattern, these indoor/outdoor throws provide worry-free performance with a refined style.

**ASHE** 93020 H: N/A W: 56" L: 74"

CLOUD 93021 H: N/A W: 56" L: 74"

PEWTER 93022 H: N/A W: 56" L: 74"

**SPICE** 93023 H: N/A W: 56" L: 74"