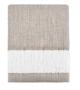

## **HEIRLOOM**

 $Our \ Heirloom \ collection \ features \ handwoven \ luxury \ with \ long-lasting \ beauty \ and \ fade-resistant \ colors, \ brought \ to \ life \ in \ stunningly \ soft \ textures.$ 

**BAND FOG** 93011 H: N/A W: 46" L: 74"

**BAND SUNSET** 93010 H: N/A W: 46" L: 74"

SPLIT MIDNIGHT 93012 H: N/A W: 46" L: 74"

SPLIT MOSS 93013 H: N/A W: 46" L: 74"

TILE SHADOW 93014 H: N/A W: 46" L: 74"