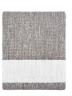

## **HEIRLOOM**

 $Our \ Heirloom \ collection \ features \ handwoven \ luxury \ with \ long-lasting \ beauty \ and \ fade-resistant \ colors, \ brought \ to \ life \ in \ stunningly \ soft \ textures.$ 

**BAND FOG** 93011 H: N/A W: 46" L: 74"

**BAND SUNSET** 93010 H: N/A W: 46" L: 74"

SPLIT MIDNIGHT 93012 H: N/A W: 46" L: 74"

SPLIT MOSS 93013 H: N/A W: 46" L: 74"

TILE SHADOW 93014 H: N/A W: 46" L: 74"