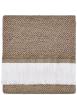

## **HERRINGBONE**

Featuring a classic herringbone pattern, these indoor/outdoor throws provide worry-free performance with a refined style.

**ASHE** 93020 H: N/A W: 56" L: 74"

CLOUD 93021 H: N/A W: 56" L: 74"

PEWTER 93022 H: N/A W: 56" L: 74"

**SPICE** 93023 H: N/A W: 56" L: 74"