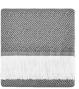

## **HERRINGBONE**

Featuring a classic herringbone pattern, these indoor/outdoor throws provide worry-free performance with a refined style.

**ASHE** 93020 H: N/A W: 56" L: 74"

CLOUD 93021 H: N/A W: 56" L: 74"

PEWTER 93022 H: N/A W: 56" L: 74"

**SPICE** 93023 H: N/A W: 56" L: 74"