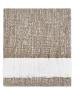

## **HEIRLOOM**

 $Our \ Heirloom \ collection \ features \ handwoven \ luxury \ with \ long-lasting \ beauty \ and \ fade-resistant \ colors, \ brought \ to \ life \ in \ stunningly \ soft \ textures.$ 

**BAND FOG** 93011 H: N/A W: 46" L: 74"

**BAND SUNSET** 93010 H: N/A W: 46" L: 74"

SPLIT MIDNIGHT 93012 H: N/A W: 46" L: 74"

SPLIT MOSS 93013 H: N/A W: 46" L: 74"

TILE SHADOW 93014 H: N/A W: 46" L: 74"