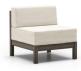

ARMLESS CENTER CHAT CHAIR

1H35A

L: 31" W: 30" D: 31.5" Seat Ht: 18" Arm Ht: N/A

CHAT CHAIR

C 1H37A H: 31" W: 33.5" D: 31.5" Seat Ht: 18" Arm Ht: 28.5"

LEFT OR RIGHT ARM CHAT CHAIR

C 1H37LR H: 31" W: 31.5" D: 31.5" Seat Ht: 18" Arm Ht: 28.5"