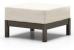

CORNER

1H10A H: 31" W: 31.5" D: 31.5" Seat Ht: 18" Arm Ht: 28.5"

OTTOMAN

1H12A H: 18" W: 30" D: 30" Seat Ht: 18" Arm Ht: N/A