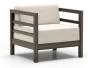

ARMLESS CENTER CHAT CHAIR

1H35A

L: 31" W: 30" D: 31.5" Seat Ht: 18" Arm Ht: N/A

CHAT CHAIR

C 1H37A H: 31" W: 33.5" D: 31.5" Seat Ht: 18" Arm Ht: 28.5"

LEFT OR RIGHT ARM CHAT CHAIR

C 1H37LR H: 31" W: 31.5" D: 31.5" Seat Ht: 18" Arm Ht: 28.5"