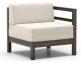

CORNER

1H10A H: 31" W: 31.5" D: 31.5" Seat Ht: 18" Arm Ht: 28.5"

OTTOMAN

1H12A H: 18" W: 30" D: 30" Seat Ht: 18" Arm Ht: N/A