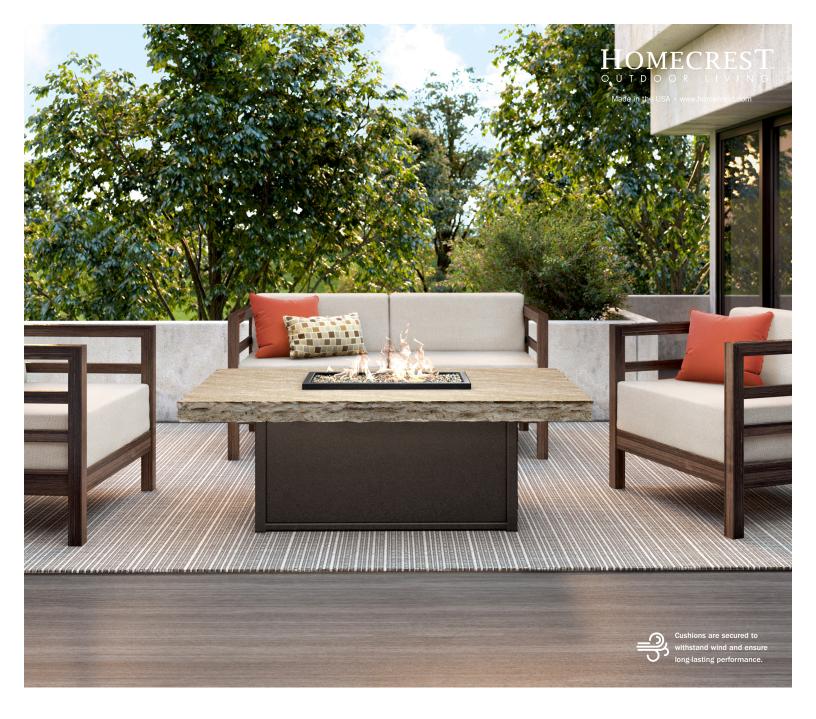

## **WILLOW**

## CUSHION | HDPE

Available in: Cushion

bie in: Cusi

Designed to endure the demands of outdoor living, our Willow collection boasts sleek lines, durable HDPE construction, and exceptionally comfortable all-weather cushions. The wood-look HDPE frame adds warmth and natural beauty, enhancing aesthetic appeal while ensuring resistance to the elements. This collection is crafted with High Resilient, furniture-grade foam cushions. With our High Resilient, furniture-grade foam cushions, the cushions provide unparalleled comfort, creating the ultimate retreat. Versatile and customizable, Willow offers a range of modular pieces that allow for unlimited configurations, making it the perfect choice for any outdoor space.