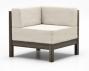

CORNER

1H10A H: 31" W: 31.5" D: 31.5" Seat Ht: 18" Arm Ht: 28.5"

OTTOMAN

1H12A H: 18" W: 30" D: 30" Seat Ht: 18" Arm Ht: N/A