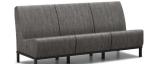

ARMLESS SOFA

A 51AR432N H: 36" W: 79" D: 33" Seat Ht: 18" Arm Ht: N/A

MODE END TABLE/CORNER UNIT

1310020

H: 20" W: 35.5" D: 23"