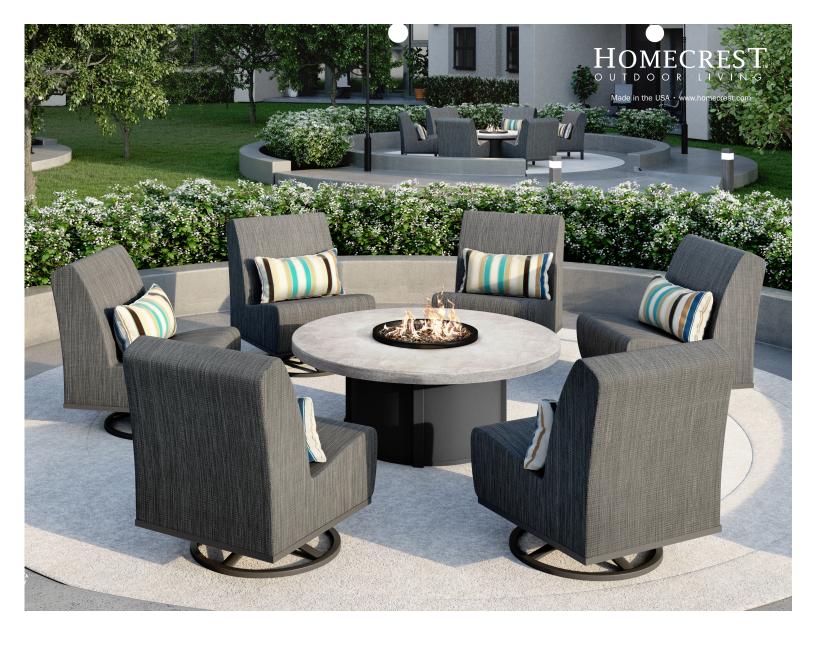

## **EDGE** AIR

## SENSATION SLING | ALUMINUM

Edge Air provides the luxurious comfort of deep seating with a modern, foam-free innovation. Air technology's cushionless construction allows for low-maintenance, quick-drying convenience, even in climates with the most intense rainfall. These armless pieces exhibit sleek, contemporary appeal, making them suitable for a wide range of design aesthetics.

ARMLESS CHAT CHAIR

A 51AR352 H: 36" W: 26.5" D: 33" Seat Ht: 18" Arm Ht: N/A

ARMLESS SWIVEL CHAT CHAIR

A 51AR902N H: 36" W: 26.5" D: 33" Seat Ht: 18" Arm Ht: N/A

ARMLESS LOVESEAT

A 51AR422N H: 36" W: 52.5" D: 33" Seat Ht: 18" Arm Ht: N/A