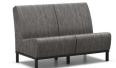

ARMLESS SOFA

A 51AR432N H: 36" W: 79" D: 33" Seat Ht: 18" Arm Ht: N/A

MODE END TABLE/CORNER UNIT

1310020

H: 20" W: 35.5" D: 23"