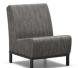

ARMLESS CHAT CHAIR

A 51AR352 H: 36" W: 26.5" D: 33" Seat Ht: 18" Arm Ht: N/A

ARMLESS SWIVEL CHAT CHAIR

A 51AR902N H: 36" W: 26.5" D: 33" Seat Ht: 18" Arm Ht: N/A

ARMLESS LOVESEAT

A 51AR422N H: 36" W: 52.5" D: 33" Seat Ht: 18" Arm Ht: N/A