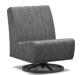

ARMLESS CHAT CHAIR

A 51AR352 H: 36" W: 26.5" D: 33" Seat Ht: 18" Arm Ht: N/A

ARMLESS SWIVEL CHAT CHAIR

A 51AR902N H: 36" W: 26.5" D: 33" Seat Ht: 18" Arm Ht: N/A

ARMLESS LOVESEAT

A 51AR422N H: 36" W: 52.5" D: 33" Seat Ht: 18" Arm Ht: N/A