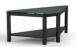

ARMLESS SOFA

A 51AR432N H: 36" W: 79" D: 33" Seat Ht: 18" Arm Ht: N/A

MODE END TABLE/CORNER UNIT

1310020

H: 20" W: 35.5" D: 23"