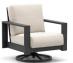

CENTER CHAT CHAIR\*

© 8439N

H: 35" W: 24" D: 32" Seat Ht: 18" Arm Ht: N/A

© 8439A

H: 35" W: 32" D: 32" Seat Ht: 18" Arm Ht: 24"

SWIVEL ROCKER CHAT CHAIR

© 8490A

H: 35" W: 32" D: 32" Seat Ht: 18" Arm Ht: 24"