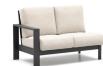

LEFT ARM CHAT CHAIR\*

© 8439L

H: 35" W: 28" D: 32" Seat Ht: 18" Arm Ht: 24"

RIGHT ARM CHAT CHAIR\*

© 8439R

H: 35" W: 28" D: 32" Seat Ht: 18" Arm Ht: 24"

LOVESEAT

© 8442A

H: 35" W: 56" D: 32" Seat Ht: 18" Arm Ht: 24"

LEFT ARM LOVESEAT\*

© 8442L

H: 35" W: 52" D: 32" Seat Ht: 18" Arm Ht: 24"

RIGHT ARM LOVESEAT\*

© 8442R

H: 35" W: 52" D: 32" Seat Ht: 18" Arm Ht: 24"

SOFA