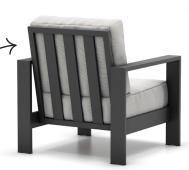

## PRODUCT FEATURE

Select any one of our durable frame finishes for Blair's metal back pieces. Blair's frame is completely coated with a textured powder-coat finish. Known as an industry leader for our revolutionary paint line, our eco-friendly finishing department uses modern powder-coat frame finish colors on all of our furniture frames, tables, and bases. With Homecrest's experience and technology, your outdoor space will endure the seasons, year after year. Visit our website for frame finish information and options.