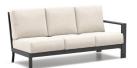

© 8443A

H: 35" W: 80" D: 32" Seat Ht: 18" Arm Ht: 24"

LEFT ARM SOFA\*

0 8443L

H: 35" W: 75" D: 32" Seat Ht: 18" Arm Ht: 24"

RIGHT ARM SOFA\*

© 8443R

H: 35" W: 75" D: 32" Seat Ht: 18" Arm Ht: 24"