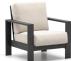

LEFT ARM CHAT CHAIR\*

© 8439L

H: 35" W: 28" D: 32" Seat Ht: 18" Arm Ht: 24"

RIGHT ARM CHAT CHAIR\*

© 8439R

H: 35" W: 28" D: 32" Seat Ht: 18" Arm Ht: 24"

LOVESEAT

© 8442A