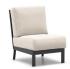

CORNER\*

© 8410A

H: 35" W: 33" D: 33" Seat Ht: 18" Arm Ht: N/A

OTTOMAN

© 9914A H: 16.5" W: 24" D: 27" Seat Ht: 16.5" Arm Ht: N/A

Cushions are secured to withstand wind and ensure long-lasting performance.

\*Units are not standalone pieces. We recommend using end units with arms on all modular configurations due to exposed brackets on armless versions.