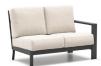

LEFT ARM CHAT CHAIR\*

© 8439L

H: 35" W: 28" D: 32" Seat Ht: 18" Arm Ht: 24"

RIGHT ARM CHAT CHAIR\*

© 8439R

H: 35" W: 28" D: 32" Seat Ht: 18" Arm Ht: 24"

LOVESEAT

© 8442A

H: 35" W: 56" D: 32" Seat Ht: 18" Arm Ht: 24"

LEFT ARM LOVESEAT\*

© 8442L

H: 35" W: 52" D: 32" Seat Ht: 18" Arm Ht: 24"

RIGHT ARM LOVESEAT\*

© 8442R

H: 35" W: 52" D: 32" Seat Ht: 18" Arm Ht: 24"

SOFA