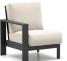

CENTER CHAT CHAIR\*

© 8439N

H: 35" W: 24" D: 32" Seat Ht: 18" Arm Ht: N/A

© 8439A

H: 35" W: 32" D: 32" Seat Ht: 18" Arm Ht: 24"

SWIVEL ROCKER CHAT CHAIR

© 8490A

H: 35" W: 32" D: 32" Seat Ht: 18" Arm Ht: 24"

LEFT ARM CHAT CHAIR\*

© 8439L

H: 35" W: 28" D: 32" Seat Ht: 18" Arm Ht: 24"

RIGHT ARM CHAT CHAIR\*

© 8439R

H: 35" W: 28" D: 32" Seat Ht: 18" Arm Ht: 24"

LOVESEAT

© 8442A