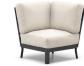

CORNER\*

© 8410A

H: 35" W: 33" D: 33" Seat Ht: 18" Arm Ht: N/A

OTTOMAN

© 9914A H: 16.5" W: 24" D: 27" Seat Ht: 16.5" Arm Ht: N/A

Cushions are secured to withstand wind and ensure long-lasting performance.

\*Units are not standalone pieces. We recommend using end units with arms on all modular configurations due to exposed brackets on armless versions.