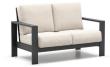

H: 35" W: 56" D: 32" Seat Ht: 18" Arm Ht: 24"

LEFT ARM LOVESEAT\*

© 8442L

H: 35" W: 52" D: 32" Seat Ht: 18" Arm Ht: 24"

RIGHT ARM LOVESEAT\*

© 8442R

H: 35" W: 52" D: 32" Seat Ht: 18" Arm Ht: 24"

SOFA