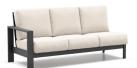

H: 35" W: 56" D: 32" Seat Ht: 18" Arm Ht: 24"

LEFT ARM LOVESEAT\*

© 8442L

H: 35" W: 52" D: 32" Seat Ht: 18" Arm Ht: 24"

RIGHT ARM LOVESEAT\*

© 8442R

H: 35" W: 52" D: 32" Seat Ht: 18" Arm Ht: 24"

SOFA

© 8443A

H: 35" W: 80" D: 32" Seat Ht: 18" Arm Ht: 24"

LEFT ARM SOFA\*

0 8443L

H: 35" W: 75" D: 32" Seat Ht: 18" Arm Ht: 24"

RIGHT ARM SOFA\*

© 8443R

H: 35" W: 75" D: 32" Seat Ht: 18" Arm Ht: 24"