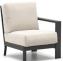

CENTER CHAT CHAIR\*

© 8439N

H: 35" W: 24" D: 32" Seat Ht: 18" Arm Ht: N/A

© 8439A

H: 35" W: 32" D: 32" Seat Ht: 18" Arm Ht: 24"

SWIVEL ROCKER CHAT CHAIR

© 8490A

H: 35" W: 32" D: 32" Seat Ht: 18" Arm Ht: 24"

LEFT ARM CHAT CHAIR\*

© 8439L

H: 35" W: 28" D: 32" Seat Ht: 18" Arm Ht: 24"

RIGHT ARM CHAT CHAIR\*

© 8439R

H: 35" W: 28" D: 32" Seat Ht: 18" Arm Ht: 24"

LOVESEAT

© 8442A