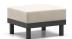

CORNER\*

© 8410A

H: 35" W: 33" D: 33" Seat Ht: 18" Arm Ht: N/A

OTTOMAN

© 9914A H: 16.5" W: 24" D: 27" Seat Ht: 16.5" Arm Ht: N/A

Cushions are secured to withstand wind and ensure long-lasting performance.

\*Units are not standalone pieces. We recommend using end units with arms on all modular configurations due to exposed brackets on armless versions.