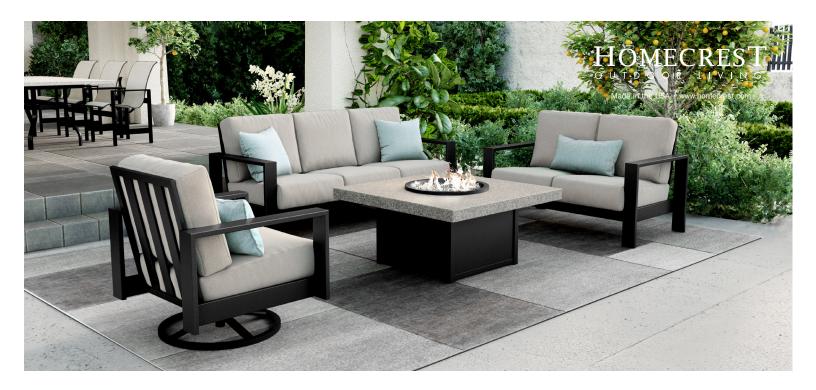

## **BLAIR**

## DREAMCORE™ CUSHION | ALUMINUM

Elevate your outdoor seating experience with our Blair collection. Blair redefines relaxation with its plush cushions and sleek metal back design features. The 8" cushions featuring DreamCore technology mean you can sink into a soft seat, enveloped in comfort. Crafted with precision and durability in mind, Blair's all-aluminum frame, ensures longevity and stability for years to come. Designed for versatility, Blair offers a variety of modular pieces that allow for unlimited configurations, creating arrangements tailored to your unique needs.

© 8443A

H: 35" W: 80" D: 32" Seat Ht: 18" Arm Ht: 24"

LEFT ARM SOFA\*

0 8443L

H: 35" W: 75" D: 32" Seat Ht: 18" Arm Ht: 24"

RIGHT ARM SOFA\*

© 8443R

H: 35" W: 75" D: 32" Seat Ht: 18" Arm Ht: 24"

CORNER\*

© 8410A

H: 35" W: 33" D: 33" Seat Ht: 18" Arm Ht: N/A

OTTOMAN

© 9914A H: 16.5" W: 24" D: 27" Seat Ht: 16.5" Arm Ht: N/A

Cushions are secured to withstand wind and ensure long-lasting performance.

\*Units are not standalone pieces. We recommend using end units with arms on all modular configurations due to exposed brackets on armless versions.

## PRODUCT FEATURE

Select any one of our durable frame finishes for Blair's metal back pieces. Blair's frame is completely coated with a textured powder-coat finish. Known as an industry leader for our revolutionary paint line, our eco-friendly finishing department uses modern powder-coat frame finish colors on all of our furniture frames, tables, and bases. With Homecrest's experience and technology, your outdoor space will endure the seasons, year after year. Visit our website for frame finish information and options.