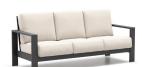

H: 35" W: 56" D: 32" Seat Ht: 18" Arm Ht: 24"

LEFT ARM LOVESEAT\*

© 8442L

H: 35" W: 52" D: 32" Seat Ht: 18" Arm Ht: 24"

RIGHT ARM LOVESEAT\*

© 8442R

H: 35" W: 52" D: 32" Seat Ht: 18" Arm Ht: 24"

SOFA

© 8443A

H: 35" W: 80" D: 32" Seat Ht: 18" Arm Ht: 24"

LEFT ARM SOFA\*

0 8443L

H: 35" W: 75" D: 32" Seat Ht: 18" Arm Ht: 24"

RIGHT ARM SOFA\*

© 8443R

H: 35" W: 75" D: 32" Seat Ht: 18" Arm Ht: 24"