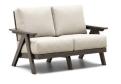

CHAT CHAIR

C 2H37A

H: 35" W: 28.25" D: 34"

Seat Ht: 18" Arm Ht: 23.5"

LOVESEAT
2H42A
H: 35" W: 52.25" D: 34"
Seat Ht: 18" Arm Ht: 23.5"

SOFA
C 2H43A
H: 35" W: 76.25" D: 34"
Seat Ht: 18" Arm Ht: 23.5"