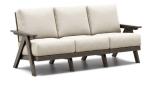

CHAT CHAIR

C 2H37A

H: 35" W: 28.25" D: 34"

Seat Ht: 18" Arm Ht: 23.5"

LOVESEAT
2H42A
H: 35" W: 52.25" D: 34"
Seat Ht: 18" Arm Ht: 23.5"

SOFA
C 2H43A
H: 35" W: 76.25" D: 34"
Seat Ht: 18" Arm Ht: 23.5"