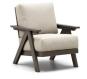

CHAT CHAIR

C 2H37A

H: 35" W: 28.25" D: 34"

Seat Ht: 18" Arm Ht: 23.5"

LOVESEAT
2H42A
H: 35" W: 52.25" D: 34"
Seat Ht: 18" Arm Ht: 23.5"

SOFA
C 2H43A
H: 35" W: 76.25" D: 34"
Seat Ht: 18" Arm Ht: 23.5"