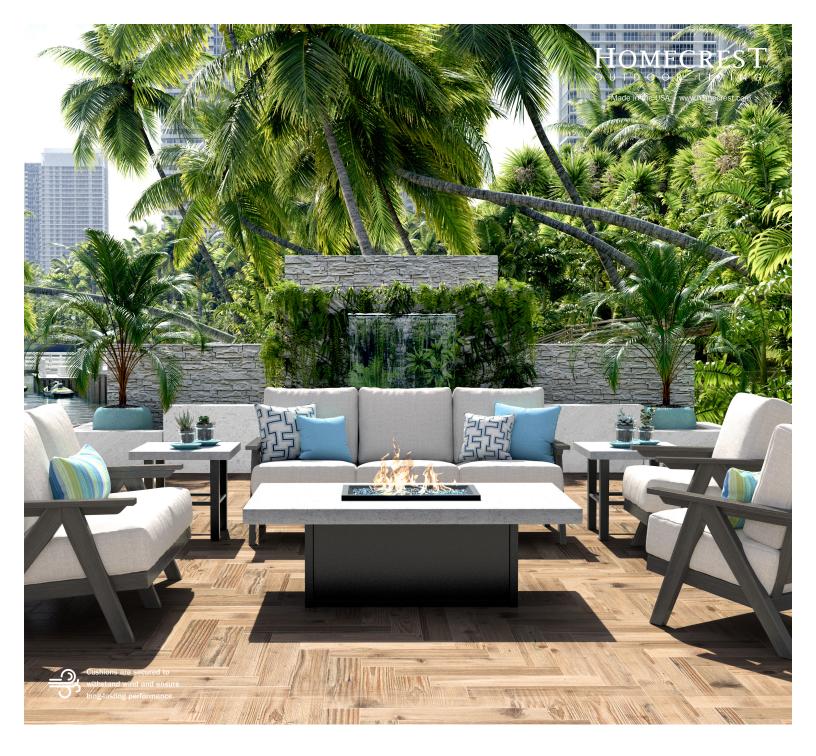

## **AVA**

## DREAMCORE™ CUSHION | HDPE

Our Ava collection seamlessly blends modern sophistication with the beauty of nature. Ava's architectural A-frame profile boasts a rustic charm while offering the unmatched durability of HDPE. Visually resembling natural wood, this sturdy HDPE frame will stand the test of time against the elements without compromising on style. Sumptuous cushions featuring DreamCore technology beckon you to unwind in your outdoor sanctuary.

CHAT CHAIR

C 2H37A

H: 35" W: 28.25" D: 34"

Seat Ht: 18" Arm Ht: 23.5"

LOVESEAT
2H42A
H: 35" W: 52.25" D: 34"
Seat Ht: 18" Arm Ht: 23.5"

SOFA
C 2H43A
H: 35" W: 76.25" D: 34"
Seat Ht: 18" Arm Ht: 23.5"

## **AVAILABLE FRAME COLORS**

BRAZILIAN WALNUT COASTAL GRAY