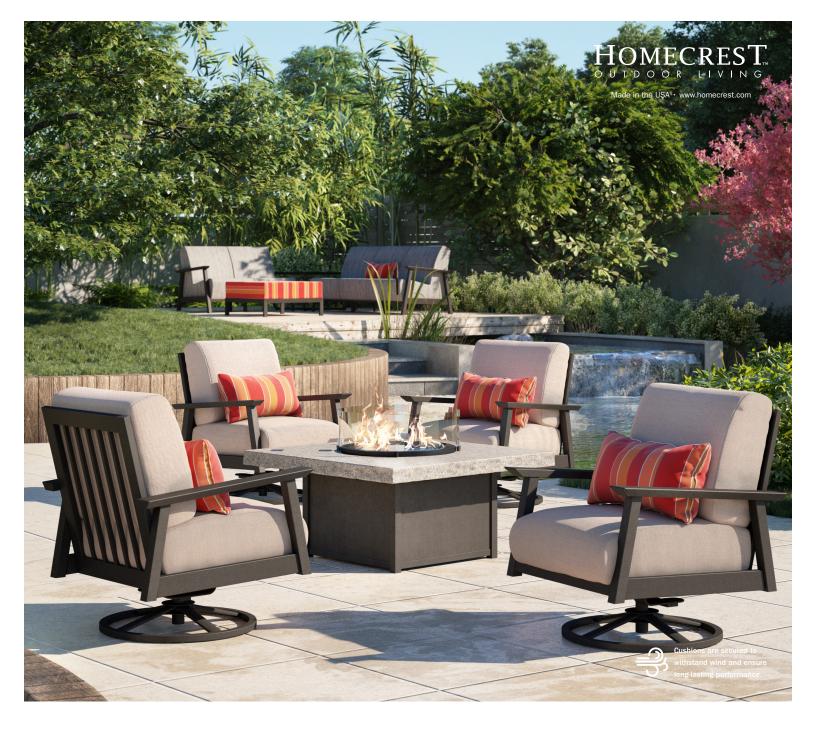

## **REVIVE**

## DREAMCORE™ CUSHION | ALUMINUM

Homecrest's Revive collection celebrates mid-century modern design and the artists who shaped a generation. Featuring our signature DreamCore cushion technology, Revive offers supreme comfort and a striking design aesthetic, plus all of the industry-leading quality specifications that are built into every piece of Homecrest furniture. Sit back, relax, and enjoy the sunshine knowing that this gorgeous furniture that celebrates a dynamic era will be loved by generations to come.

CHAT CHAIR

6139A

H: 35" W: 30.5" D: 33"

Seat Ht: 18" Arm Ht: 25

SWIVEL ROCKER CHAT CHAIR

© 6190A

H: 35" W: 30.5" D: 30"

Seat Ht: 18" Arm Ht: 25"

C 6142A H: 35" W: 54.5" D: 33" Seat Ht: 18" Arm Ht: 25"

SOFA C 6143A H: 35" W: 78.5" D: 33" Seat Ht: 18" Arm Ht: 25"