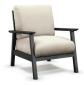

CHAT CHAIR

6139A

H: 35" W: 30.5" D: 33"

Seat Ht: 18" Arm Ht: 25

SWIVEL ROCKER CHAT CHAIR

© 6190A

H: 35" W: 30.5" D: 30"

Seat Ht: 18" Arm Ht: 25"