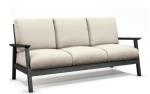

C 6142A H: 35" W: 54.5" D: 33" Seat Ht: 18" Arm Ht: 25"

SOFA C 6143A H: 35" W: 78.5" D: 33" Seat Ht: 18" Arm Ht: 25"