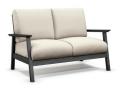

C 6142A H: 35" W: 54.5" D: 33" Seat Ht: 18" Arm Ht: 25"

SOFA C 6143A H: 35" W: 78.5" D: 33" Seat Ht: 18" Arm Ht: 25"