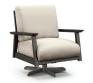

CHAT CHAIR

6139A

H: 35" W: 30.5" D: 33"

Seat Ht: 18" Arm Ht: 25

SWIVEL ROCKER CHAT CHAIR

© 6190A

H: 35" W: 30.5" D: 30"

Seat Ht: 18" Arm Ht: 25"