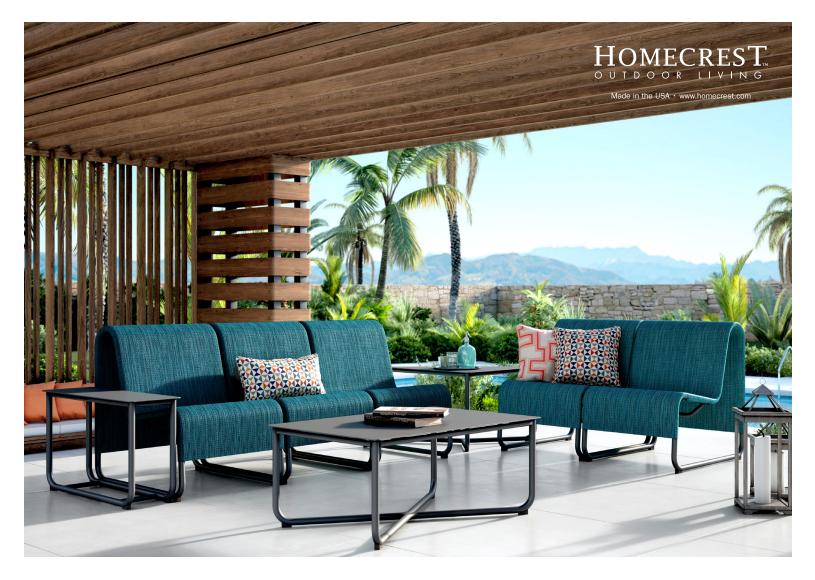

## INFINITI

## SLING | ALUMINUM

Available in: S Sling

Infiniti is designed for maximum ease of use in any space, at work or at play. It is generously proportioned and simply designed, making it adaptable to all kinds of environments, space designs, and functional requirements. It features Homecrest's premium sling fabric that provides the look of deep seating without any of the maintenance that comes with a traditional cushion. Together with the intelligently designed Infiniti tables that can function as end or corner units, Infiniti offers flexibility and the incomparable quality of Homecrest's American manufacturing.

## **PRODUCT FEATURE**

This collection comes with optional connectors. These easy-to-install hidden connectors help maintain a desired seating configuration. All units come standard with black floor glides.