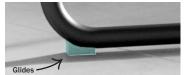

## **PRODUCT FEATURE**

This collection comes with optional connectors. These easy-to-install hidden connectors help maintain a desired seating configuration. All units come standard with black floor glides.