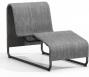

ARMLESS CHAT CHAIR S 21350 H: 34.5" W: 26.5" D: 34" Seat Ht: 18.5" Arm Ht: N/A

ARMLESS CHAISE S 21300 H: 34.5" W: 26.5" L: 52.5" Seat Ht: 18.5" Arm Ht: N/A

ARMLESS CHAISE S 21320 H: 43.5" W: 25" L: 79" Seat Ht: 16" Arm Ht: 19.5"