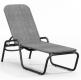

ARMLESS CHAT CHAIR S 21350 H: 34.5" W: 26.5" D: 34" Seat Ht: 18.5" Arm Ht: N/A

ARMLESS CHAISE S 21300 H: 34.5" W: 26.5" L: 52.5" Seat Ht: 18.5" Arm Ht: N/A

ARMLESS CHAISE S 21320 H: 43.5" W: 25" L: 79" Seat Ht: 16" Arm Ht: 19.5"