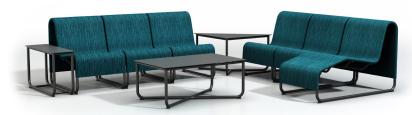

## SLING | ALUMINUM

Available in: S Sling

Infiniti is designed for maximum ease of use in any space, at work or at play. It is generously proportioned and simply designed, making it adaptable to all kinds of environments, space designs, and functional requirements. It features Homecrest's premium sling fabric that provides the look of deep seating without any of the maintenance that comes with a traditional cushion. Together with the intelligently designed Infiniti tables that can function as end or corner units, Infiniti offers flexibility and the incomparable quality of Homecrest's American manufacturing.

ARMLESS CHAT CHAIR S 21350 H: 34.5" W: 26.5" D: 34" Seat Ht: 18.5" Arm Ht: N/A

ARMLESS CHAISE S 21300 H: 34.5" W: 26.5" L: 52.5" Seat Ht: 18.5" Arm Ht: N/A

ARMLESS CHAISE S 21320 H: 43.5" W: 25" L: 79" Seat Ht: 16" Arm Ht: 19.5"