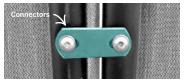

## **PRODUCT FEATURE**

This collection comes with optional connectors. These easy-to-install hidden connectors help maintain a desired seating configuration. All units come standard with black floor glides.