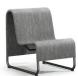

ARMLESS CHAT CHAIR S 21350 H: 34.5" W: 26.5" D: 34" Seat Ht: 18.5" Arm Ht: N/A

ARMLESS CHAISE S 21300 H: 34.5" W: 26.5" L: 52.5" Seat Ht: 18.5" Arm Ht: N/A

ARMLESS CHAISE S 21320 H: 43.5" W: 25" L: 79" Seat Ht: 16" Arm Ht: 19.5"