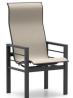

LOW BACK DINING CHAIR

S 7A681 PS 7A691 H: 37" W: 24.5" D: 30" Seat Ht: 19.5" Arm Ht: 26"

LOW BACK SWIVEL ROCKER

\$ 45880 PS 45890 H: 37" W: 24.75" D: 30" Seat Ht: 19.5" Arm Ht: 25.625"

HIGH BACK DINING CHAIR
S 7A180 PS 7A190

H: 45.5" W: 24.5" D: 30" Seat Ht: 19.5" Arm Ht: 26"

HIGH BACK SWIVEL ROCKER

S 45980 PS 45990 H: 45.5" W: 24.75" D: 30" Seat Ht: 19.5" Arm Ht: 25.625"

SWIVEL ROCKER BALCONY STOOL

S 45781 PS 45791 H: 36.5" W: 24.75" D: 30" Seat Ht: 21" Arm Ht: 30"

Available in: S Sling PS Padded Sling

OTTOMAN

s 99120 PS 99130 H: 16.5" W: 20.5" D: 20" Seat Ht: 16.5" Arm Ht: N/A

**DINING CHAIR WIND KIT** (Patent pending)
KIT91 - 10 lbs

SWIVEL ROCKER WIND KIT (Patent pending) KIT90 - 10 lbs