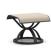

Available in: S Sling PS Padded Sling

OTTOMAN

s 99120 PS 99130 H: 16.5" W: 20.5" D: 20" Seat Ht: 16.5" Arm Ht: N/A

**DINING CHAIR WIND KIT** (Patent pending)
KIT91 - 10 lbs

SWIVEL ROCKER WIND KIT (Patent pending) KIT90 - 10 lbs