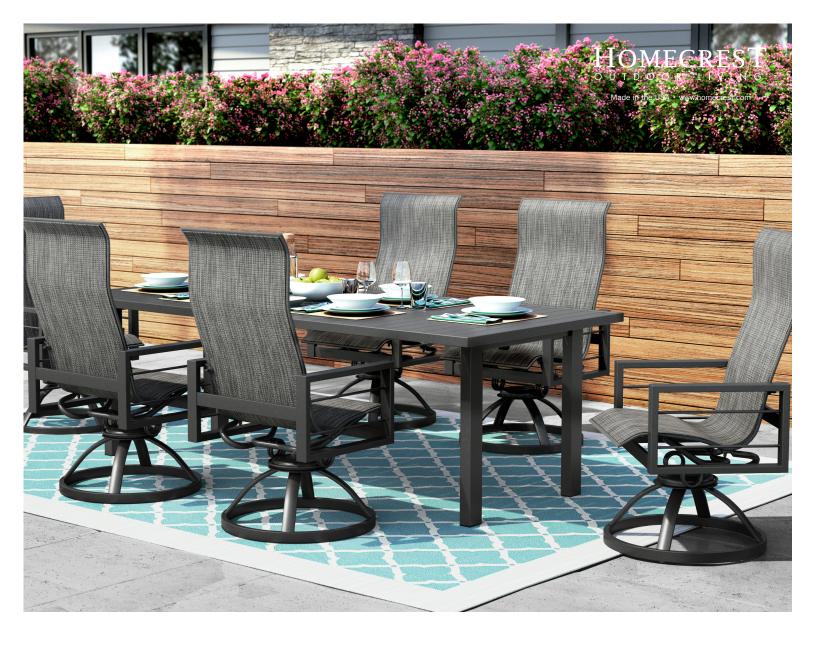

## **SUTTON**

## SLING + PADDED SLING | ALUMINUM

The Sutton sling collection offers the refined comfort of Homecrest's signature double layer sling, perfect for all fresco dining or lounging. Sutton's geometric frame design contrasts with the gently curving sling seat to give outdoor spaces a refined, but energizing, aesthetic. The durable all-aluminum frame can be augmented with an add-on Wind Kit to add weight for windy environments.

LOW BACK DINING CHAIR

S 7A681 PS 7A691 H: 37" W: 24.5" D: 30" Seat Ht: 19.5" Arm Ht: 26"

LOW BACK SWIVEL ROCKER

\$ 45880 PS 45890 H: 37" W: 24.75" D: 30" Seat Ht: 19.5" Arm Ht: 25.625"

HIGH BACK DINING CHAIR
S 7A180 PS 7A190

H: 45.5" W: 24.5" D: 30" Seat Ht: 19.5" Arm Ht: 26"

HIGH BACK SWIVEL ROCKER

S 45980 PS 45990 H: 45.5" W: 24.75" D: 30" Seat Ht: 19.5" Arm Ht: 25.625"

SWIVEL ROCKER BALCONY STOOL

S 45781 PS 45791 H: 36.5" W: 24.75" D: 30" Seat Ht: 21" Arm Ht: 30"