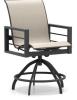

LOW BACK DINING CHAIR

S 7A681 PS 7A691 H: 37" W: 24.5" D: 30" Seat Ht: 19.5" Arm Ht: 26"

LOW BACK SWIVEL ROCKER

\$ 45880 PS 45890 H: 37" W: 24.75" D: 30" Seat Ht: 19.5" Arm Ht: 25.625"

HIGH BACK DINING CHAIR
S 7A180 PS 7A190

H: 45.5" W: 24.5" D: 30" Seat Ht: 19.5" Arm Ht: 26"

HIGH BACK SWIVEL ROCKER

S 45980 PS 45990 H: 45.5" W: 24.75" D: 30" Seat Ht: 19.5" Arm Ht: 25.625"

SWIVEL ROCKER BALCONY STOOL

S 45781 PS 45791 H: 36.5" W: 24.75" D: 30" Seat Ht: 21" Arm Ht: 30"