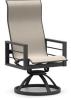

LOW BACK DINING CHAIR

S 7A681 PS 7A691 H: 37" W: 24.5" D: 30" Seat Ht: 19.5" Arm Ht: 26"

LOW BACK SWIVEL ROCKER

\$ 45880 PS 45890 H: 37" W: 24.75" D: 30" Seat Ht: 19.5" Arm Ht: 25.625"

HIGH BACK DINING CHAIR
S 7A180 PS 7A190

H: 45.5" W: 24.5" D: 30" Seat Ht: 19.5" Arm Ht: 26"

HIGH BACK SWIVEL ROCKER

S 45980 PS 45990 H: 45.5" W: 24.75" D: 30" Seat Ht: 19.5" Arm Ht: 25.625"

SWIVEL ROCKER BALCONY STOOL

S 45781 PS 45791 H: 36.5" W: 24.75" D: 30" Seat Ht: 21" Arm Ht: 30"