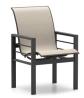

LOW BACK DINING CHAIR

S 7A681 PS 7A691 H: 37" W: 24.5" D: 30" Seat Ht: 19.5" Arm Ht: 26"

LOW BACK SWIVEL ROCKER

\$ 45880 PS 45890 H: 37" W: 24.75" D: 30" Seat Ht: 19.5" Arm Ht: 25.625"

HIGH BACK DINING CHAIR
S 7A180 PS 7A190

H: 45.5" W: 24.5" D: 30" Seat Ht: 19.5" Arm Ht: 26"

HIGH BACK SWIVEL ROCKER

S 45980 PS 45990 H: 45.5" W: 24.75" D: 30" Seat Ht: 19.5" Arm Ht: 25.625"

SWIVEL ROCKER BALCONY STOOL

S 45781 PS 45791 H: 36.5" W: 24.75" D: 30" Seat Ht: 21" Arm Ht: 30"

Available in: S Sling PS Padded Sling

OTTOMAN

s 99120 PS 99130 H: 16.5" W: 20.5" D: 20" Seat Ht: 16.5" Arm Ht: N/A

**DINING CHAIR WIND KIT** (Patent pending)
KIT91 - 10 lbs

SWIVEL ROCKER WIND KIT (Patent pending) KIT90 - 10 lbs