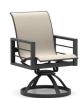

LOW BACK DINING CHAIR

S 7A681 PS 7A691 H: 37" W: 24.5" D: 30" Seat Ht: 19.5" Arm Ht: 26"

LOW BACK SWIVEL ROCKER

\$ 45880 PS 45890 H: 37" W: 24.75" D: 30" Seat Ht: 19.5" Arm Ht: 25.625"

HIGH BACK DINING CHAIR
S 7A180 PS 7A190

H: 45.5" W: 24.5" D: 30" Seat Ht: 19.5" Arm Ht: 26"

HIGH BACK SWIVEL ROCKER

S 45980 PS 45990 H: 45.5" W: 24.75" D: 30" Seat Ht: 19.5" Arm Ht: 25.625"

SWIVEL ROCKER BALCONY STOOL

S 45781 PS 45791 H: 36.5" W: 24.75" D: 30" Seat Ht: 21" Arm Ht: 30"

Available in: S Sling PS Padded Sling

OTTOMAN

s 99120 PS 99130 H: 16.5" W: 20.5" D: 20" Seat Ht: 16.5" Arm Ht: N/A

**DINING CHAIR WIND KIT** (Patent pending)
KIT91 - 10 lbs

SWIVEL ROCKER WIND KIT (Patent pending) KIT90 - 10 lbs