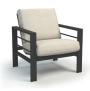

CHAT CHAIR c 4537A H: 36" W: 30.5" D: 34" Seat Ht: 18" Arm Ht: 24.5"

SWIVEL ROCKER CHAT CHAIR 6 4590A

H: 36" W: 30.5" D: 34" Seat Ht: 18" Arm Ht: 24.5"

HIGH BACK CHAT CHAIR

0 4539A H: 43" W: 30.5" D: 34" Seat Ht: 18" Arm Ht: 24.5"