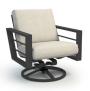

HIGH BACK SWIVEL ROCKER CHAT CHAIF

Seat Ht: 18" Arm Ht: 24.5"

c 4592A H: 43" W: 30.5" D: 34"

0 4542A

H: 36" W: 55.5" D: 34" Seat Ht: 18" Arm Ht: 24.5"

0 4543A

H: 36" W: 80.5" D: 34" Seat Ht: 18" Arm Ht: 24.5"