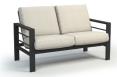

HIGH BACK SWIVEL ROCKER CHAT CHAIF

Seat Ht: 18" Arm Ht: 24.5"

c 4592A H: 43" W: 30.5" D: 34"

0 4542A

H: 36" W: 55.5" D: 34" Seat Ht: 18" Arm Ht: 24.5"

0 4543A

H: 36" W: 80.5" D: 34" Seat Ht: 18" Arm Ht: 24.5"