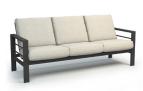

HIGH BACK SWIVEL ROCKER CHAT CHAIF

Seat Ht: 18" Arm Ht: 24.5"

c 4592A H: 43" W: 30.5" D: 34"

0 4542A

H: 36" W: 55.5" D: 34" Seat Ht: 18" Arm Ht: 24.5"

0 4543A

H: 36" W: 80.5" D: 34" Seat Ht: 18" Arm Ht: 24.5"