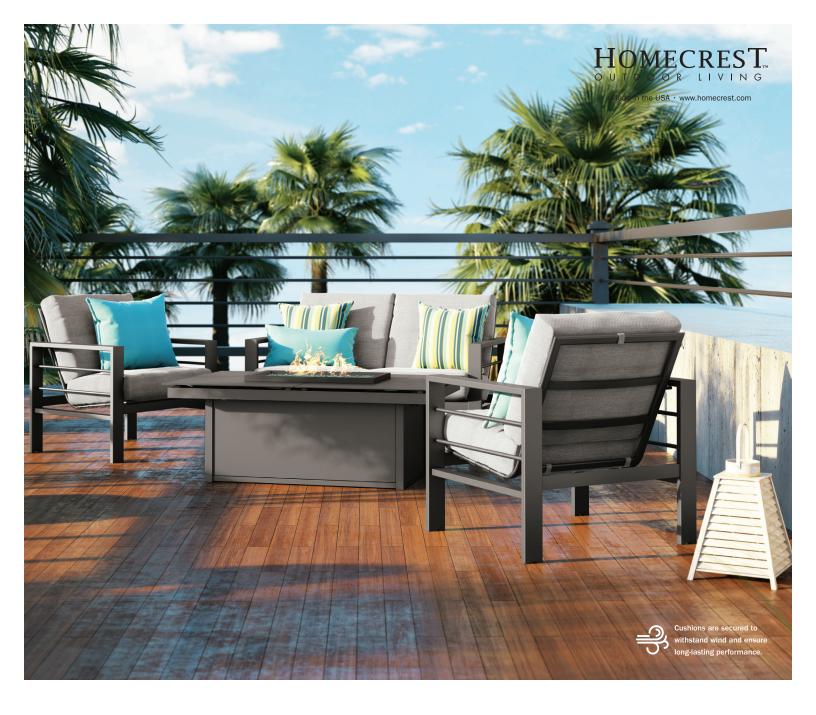

## **SUTTON**

## CUSHION | ALUMINUM

Available in: Cushion

Plush, all-weather back and seat cushions, plus strong lines and durable aluminum frames, are just the beginning of the story that describes Homecrest's Sutton cushion collection. Creating an outdoor space is easy with Sutton's bold shapes. Gently sloping backs promote restful lounging while Homecrest's luxurious cushions hug your body with softness and support. From every angle, the innovative design of the Sutton collection strikes a modern pose.

CHAT CHAIR c 4537A H: 36" W: 30.5" D: 34" Seat Ht: 18" Arm Ht: 24.5"

SWIVEL ROCKER CHAT CHAIR 6 4590A

H: 36" W: 30.5" D: 34" Seat Ht: 18" Arm Ht: 24.5"

HIGH BACK CHAT CHAIR

0 4539A H: 43" W: 30.5" D: 34" Seat Ht: 18" Arm Ht: 24.5"

HIGH BACK SWIVEL ROCKER CHAT CHAIF

Seat Ht: 18" Arm Ht: 24.5"

c 4592A H: 43" W: 30.5" D: 34"

0 4542A

H: 36" W: 55.5" D: 34" Seat Ht: 18" Arm Ht: 24.5"

0 4543A

H: 36" W: 80.5" D: 34" Seat Ht: 18" Arm Ht: 24.5"