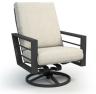

CHAT CHAIR c 4537A H: 36" W: 30.5" D: 34" Seat Ht: 18" Arm Ht: 24.5"

SWIVEL ROCKER CHAT CHAIR 6 4590A

H: 36" W: 30.5" D: 34" Seat Ht: 18" Arm Ht: 24.5"

HIGH BACK CHAT CHAIR

0 4539A H: 43" W: 30.5" D: 34" Seat Ht: 18" Arm Ht: 24.5"

HIGH BACK SWIVEL ROCKER CHAT CHAIF

Seat Ht: 18" Arm Ht: 24.5"

c 4592A H: 43" W: 30.5" D: 34"

0 4542A

H: 36" W: 55.5" D: 34" Seat Ht: 18" Arm Ht: 24.5"

0 4543A

H: 36" W: 80.5" D: 34" Seat Ht: 18" Arm Ht: 24.5"