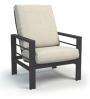

CHAT CHAIR c 4537A H: 36" W: 30.5" D: 34" Seat Ht: 18" Arm Ht: 24.5"

SWIVEL ROCKER CHAT CHAIR 6 4590A

H: 36" W: 30.5" D: 34" Seat Ht: 18" Arm Ht: 24.5"

HIGH BACK CHAT CHAIR

0 4539A H: 43" W: 30.5" D: 34" Seat Ht: 18" Arm Ht: 24.5"