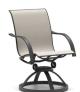

LOW BACK DINING CHAIR

S 7A681 PS 7A691 H: 37" W: 24.5" D: 30" Seat Ht: 19.5" Arm Ht: 26"

LOW BACK SWIVEL ROCKER

\$ 7A681 PS 7A691

H: 37" W: 24.5" D: 30" Seat Ht: 19.5" Arm Ht: 26"

HIGH BACK DINING CHAIR

S 7A180 PS 7A190 H: 45.5" W: 24.5" D: 30" Seat Ht: 19.5" Arm Ht: 26"

HIGH BACK SWIVEL ROCKER
S 7A980 PS 7A990

H: 45.5" W: 24.5" D: 30" Seat Ht: 19.5" Arm Ht: 26"

SWIVEL ROCKER BALCONY STOOL

S 7A781 PS 7A791 H: 36.5" W: 24.5" D: 30" Seat Ht: 21" Arm Ht: 30"

OTTOMAI

s 99120 PS 99130 H: 16.5" W: 20.5" D: 20" Seat Ht: 16.5" Arm Ht: N/A