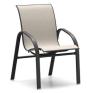

LOW BACK DINING CHAIR

S 7A681 PS 7A691 H: 37" W: 24.5" D: 30" Seat Ht: 19.5" Arm Ht: 26"

LOW BACK SWIVEL ROCKER

\$ 7A681 PS 7A691

H: 37" W: 24.5" D: 30" Seat Ht: 19.5" Arm Ht: 26"

HIGH BACK DINING CHAIR

S 7A180 PS 7A190 H: 45.5" W: 24.5" D: 30" Seat Ht: 19.5" Arm Ht: 26"

HIGH BACK SWIVEL ROCKER
S 7A980 PS 7A990

H: 45.5" W: 24.5" D: 30" Seat Ht: 19.5" Arm Ht: 26"

SWIVEL ROCKER BALCONY STOOL

S 7A781 PS 7A791 H: 36.5" W: 24.5" D: 30" Seat Ht: 21" Arm Ht: 30"

OTTOMAI

s 99120 PS 99130 H: 16.5" W: 20.5" D: 20" Seat Ht: 16.5" Arm Ht: N/A