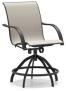

LOW BACK DINING CHAIR

S 7A681 PS 7A691 H: 37" W: 24.5" D: 30" Seat Ht: 19.5" Arm Ht: 26"

LOW BACK SWIVEL ROCKER

\$ 7A681 PS 7A691

H: 37" W: 24.5" D: 30" Seat Ht: 19.5" Arm Ht: 26"

HIGH BACK DINING CHAIR

S 7A180 PS 7A190 H: 45.5" W: 24.5" D: 30" Seat Ht: 19.5" Arm Ht: 26"

HIGH BACK SWIVEL ROCKER
S 7A980 PS 7A990

H: 45.5" W: 24.5" D: 30" Seat Ht: 19.5" Arm Ht: 26"

SWIVEL ROCKER BALCONY STOOL

S 7A781 PS 7A791 H: 36.5" W: 24.5" D: 30" Seat Ht: 21" Arm Ht: 30"

OTTOMAI

s 99120 PS 99130 H: 16.5" W: 20.5" D: 20" Seat Ht: 16.5" Arm Ht: N/A