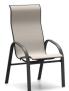

LOW BACK DINING CHAIR

S 7A681 PS 7A691 H: 37" W: 24.5" D: 30" Seat Ht: 19.5" Arm Ht: 26"

LOW BACK SWIVEL ROCKER

\$ 7A681 PS 7A691

H: 37" W: 24.5" D: 30" Seat Ht: 19.5" Arm Ht: 26"

HIGH BACK DINING CHAIR

S 7A180 PS 7A190 H: 45.5" W: 24.5" D: 30" Seat Ht: 19.5" Arm Ht: 26"

HIGH BACK SWIVEL ROCKER
S 7A980 PS 7A990

H: 45.5" W: 24.5" D: 30" Seat Ht: 19.5" Arm Ht: 26"

SWIVEL ROCKER BALCONY STOOL

S 7A781 PS 7A791 H: 36.5" W: 24.5" D: 30" Seat Ht: 21" Arm Ht: 30"

OTTOMAI

s 99120 PS 99130 H: 16.5" W: 20.5" D: 20" Seat Ht: 16.5" Arm Ht: N/A