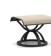

HIGH BACK SWIVEL ROCKER
S 7A980 PS 7A990

H: 45.5" W: 24.5" D: 30" Seat Ht: 19.5" Arm Ht: 26"

SWIVEL ROCKER BALCONY STOOL

S 7A781 PS 7A791 H: 36.5" W: 24.5" D: 30" Seat Ht: 21" Arm Ht: 30"

OTTOMAI

s 99120 PS 99130 H: 16.5" W: 20.5" D: 20" Seat Ht: 16.5" Arm Ht: N/A