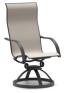

LOW BACK DINING CHAIR

S 7A681 PS 7A691 H: 37" W: 24.5" D: 30" Seat Ht: 19.5" Arm Ht: 26"

LOW BACK SWIVEL ROCKER

\$ 7A681 PS 7A691

H: 37" W: 24.5" D: 30" Seat Ht: 19.5" Arm Ht: 26"

HIGH BACK DINING CHAIR

S 7A180 PS 7A190 H: 45.5" W: 24.5" D: 30" Seat Ht: 19.5" Arm Ht: 26"

HIGH BACK SWIVEL ROCKER
S 7A980 PS 7A990

H: 45.5" W: 24.5" D: 30" Seat Ht: 19.5" Arm Ht: 26"

SWIVEL ROCKER BALCONY STOOL

S 7A781 PS 7A791 H: 36.5" W: 24.5" D: 30" Seat Ht: 21" Arm Ht: 30"

OTTOMAI

s 99120 PS 99130 H: 16.5" W: 20.5" D: 20" Seat Ht: 16.5" Arm Ht: N/A