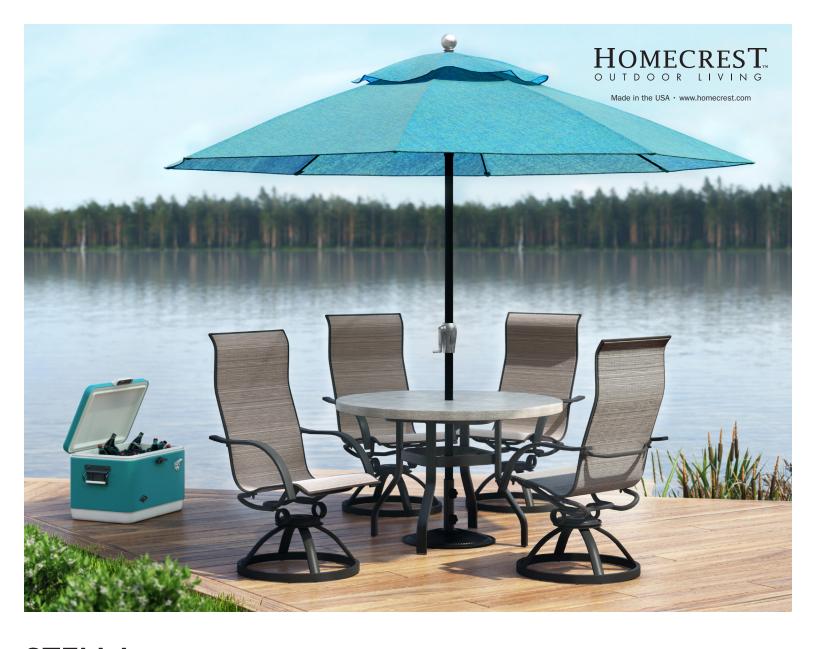

## **STELLA**

## SLING + PADDED SLING | ALUMINUM

Stella features elegantly sloped arms and our signature double layer sling. Stella is one of our "Designed with Weight" collections, making it ideal for windy conditions. Custom aluminum extrusions are used for the arms and base to provide a low-maintenance and corrosion-free material for those high-wear components, while powder-coated, solid-steel cross bars and internal side rails add weight.

LOW BACK DINING CHAIR

S 7A681 PS 7A691 H: 37" W: 24.5" D: 30" Seat Ht: 19.5" Arm Ht: 26"

LOW BACK SWIVEL ROCKER

\$ 7A681 PS 7A691

H: 37" W: 24.5" D: 30" Seat Ht: 19.5" Arm Ht: 26"

HIGH BACK DINING CHAIR

S 7A180 PS 7A190 H: 45.5" W: 24.5" D: 30" Seat Ht: 19.5" Arm Ht: 26"

HIGH BACK SWIVEL ROCKER
S 7A980 PS 7A990

H: 45.5" W: 24.5" D: 30" Seat Ht: 19.5" Arm Ht: 26"

SWIVEL ROCKER BALCONY STOOL

S 7A781 PS 7A791 H: 36.5" W: 24.5" D: 30" Seat Ht: 21" Arm Ht: 30"

OTTOMAI

s 99120 PS 99130 H: 16.5" W: 20.5" D: 20" Seat Ht: 16.5" Arm Ht: N/A