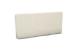

Seat Ht: 17" Arm Ht: N/A

LEFT ARM PILLOW

1135POLH

H: 12" W: 4" D: 26.5"

Seat Ht: N/A Arm Ht: N/A

RIGHT ARM PILLOW

1135PORH

H: 12" W: 4" D: 26.5"