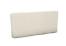

Seat Ht: 17" Arm Ht: N/A

LEFT ARM PILLOW

1135POLH

H: 12" W: 4" D: 26.5"

Seat Ht: N/A Arm Ht: N/A

RIGHT ARM PILLOW

1135PORH

H: 12" W: 4" D: 26.5"

Seat Ht: N/A Arm Ht: N/A