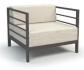

ARMLESS CLUB CHAIR

C 1135A

H: 29" W: 34.5" D: 35.5"

Seat Ht: 17" Arm Ht: N/A

CLUB CHAIR
C 1137A
H: 29" W: 36.5" D: 35.5"
Seat Ht: 17" Arm Ht: 28"

LEFT OR RIGHT ARM CLUB CHAIR

1137LR

H: 29" W: 35.5" D: 35.5"