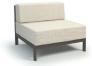

ARMLESS CLUB CHAIR

C 1135A

H: 29" W: 34.5" D: 35.5"

Seat Ht: 17" Arm Ht: N/A

CLUB CHAIR
C 1137A
H: 29" W: 36.5" D: 35.5"
Seat Ht: 17" Arm Ht: 28"

LEFT OR RIGHT ARM CLUB CHAIR

1137LR

H: 29" W: 35.5" D: 35.5"