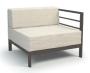

ARMLESS CLUB CHAIR

C 1135A

H: 29" W: 34.5" D: 35.5"

Seat Ht: 17" Arm Ht: N/A

CLUB CHAIR
C 1137A
H: 29" W: 36.5" D: 35.5"
Seat Ht: 17" Arm Ht: 28"

LEFT OR RIGHT ARM CLUB CHAIR

1137LR

H: 29" W: 35.5" D: 35.5"