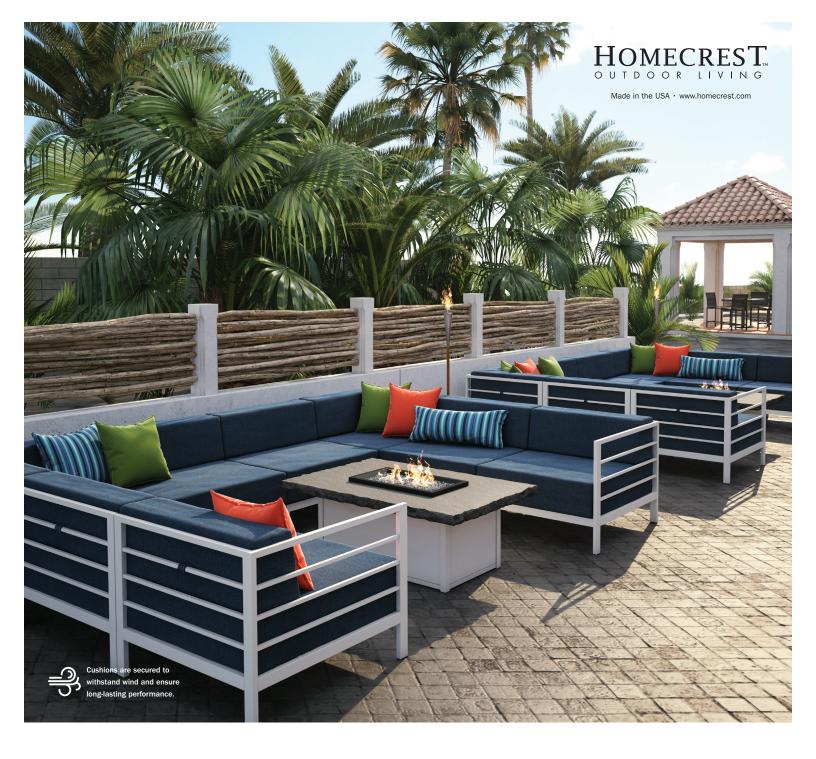

## **ALLURE CUSHION**

ALUMINUM

Available in: C Cushion

Allure cushion is built on the comfort Homecrest is known for. This collection features sumptuous, all-weather cushions; generously proportioned seating; and clean, modern lines in a chic profile. While Allure cushion is exceptionally comfortable, it also allows endless versatility for creating unique seating configurations. This collection is perfect for both residential and commercial usage.

ARMLESS CLUB CHAIR

C 1135A

H: 29" W: 34.5" D: 35.5"

Seat Ht: 17" Arm Ht: N/A

CLUB CHAIR
C 1137A
H: 29" W: 36.5" D: 35.5"
Seat Ht: 17" Arm Ht: 28"

LEFT OR RIGHT ARM CLUB CHAIR

1137LR

H: 29" W: 35.5" D: 35.5"

Seat Ht: 17" Arm Ht: 28"

CORNER

0 1110A

H: 29" W: 35.5" D: 35.5"

Seat Ht: 17" Arm Ht: N/A

OTTOMAN

C 1112A

H: 17" W: 35.5" D: 35.5"

Seat Ht: 17" Arm Ht: N/A

LEFT ARM PILLOW

1135POLH

H: 12" W: 4" D: 26.5"

Seat Ht: N/A Arm Ht: N/A

RIGHT ARM PILLOW

1135PORH

H: 12" W: 4" D: 26.5"

Seat Ht: N/A Arm Ht: N/A