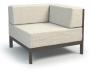

## **ALLURE CUSHION**

ALUMINUM

Available in: C Cushion

Allure cushion is built on the comfort Homecrest is known for. This collection features sumptuous, all-weather cushions; generously proportioned seating; and clean, modern lines in a chic profile. While Allure cushion is exceptionally comfortable, it also allows endless versatility for creating unique seating configurations. This collection is perfect for both residential and commercial usage.

ARMLESS CLUB CHAIR

C 1135A

H: 29" W: 34.5" D: 35.5"

Seat Ht: 17" Arm Ht: N/A

CLUB CHAIR
C 1137A
H: 29" W: 36.5" D: 35.5"
Seat Ht: 17" Arm Ht: 28"

LEFT OR RIGHT ARM CLUB CHAIR

1137LR

H: 29" W: 35.5" D: 35.5"