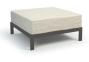

Seat Ht: 17" Arm Ht: 28"

CORNER

0 1110A

H: 29" W: 35.5" D: 35.5"

Seat Ht: 17" Arm Ht: N/A

OTTOMAN

C 1112A

H: 17" W: 35.5" D: 35.5"