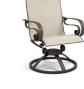

HIGH BACK DINING CHAIR

S 2M379 PS 2M479

H: 43.5" W: 24.5" D: 28.5"

Seat Ht: 17.5" Arm Ht: 24"

s 2M900 PS 2M910

H: 43.5" W: 24.5" D: 28.5" Seat Ht: 17.5" Arm Ht: 24"

SWIVEL ROCKER BALCONY STOOL

s 2M780 PS 2M790 H: 40" W: 24.5" D: 28.5" Seat Ht: 21" Arm Ht: 29"