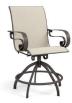

HIGH BACK DINING CHAIR

S 2M379 PS 2M479

H: 43.5" W: 24.5" D: 28.5"

Seat Ht: 17.5" Arm Ht: 24"

s 2M900 PS 2M910

H: 43.5" W: 24.5" D: 28.5" Seat Ht: 17.5" Arm Ht: 24"

SWIVEL ROCKER BALCONY STOOL

s 2M780 PS 2M790 H: 40" W: 24.5" D: 28.5" Seat Ht: 21" Arm Ht: 29"