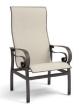

HIGH BACK DINING CHAIR

S 2M379 PS 2M479

H: 43.5" W: 24.5" D: 28.5"

Seat Ht: 17.5" Arm Ht: 24"

s 2M900 PS 2M910

H: 43.5" W: 24.5" D: 28.5" Seat Ht: 17.5" Arm Ht: 24"

SWIVEL ROCKER BALCONY STOOL

s 2M780 PS 2M790 H: 40" W: 24.5" D: 28.5" Seat Ht: 21" Arm Ht: 29"