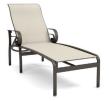

ADJUSTABLE CHAISE

s 2M300 PS 2M200 H: 43.5" W: 25.5" L: 76" Seat Ht: 16" Arm Ht: 24"