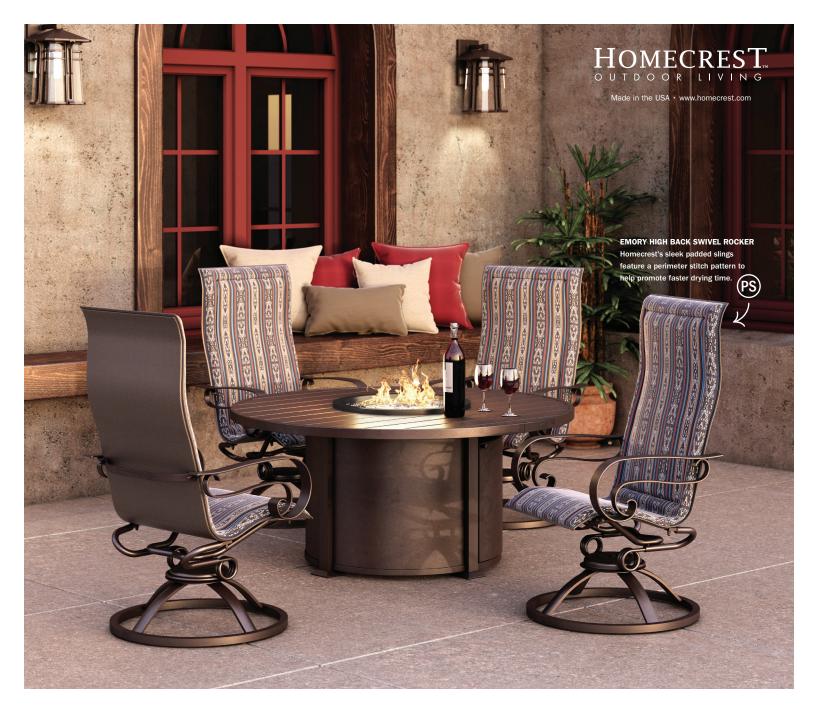

## **EMORY SLING**

## SLING + PADDED SLING | ALUMINUM

Gorgeous artisanal styling meets rugged outdoor construction in the Emory sling collection. This collection features old-world scrolled solid aluminum and is not only visually engaging, but also remarkably comfortable. Available in both dining and balcony heights, Emory brings beauty and relaxation to the outdoors.

HIGH BACK DINING CHAIR

S 2M379 PS 2M479

H: 43.5" W: 24.5" D: 28.5"

Seat Ht: 17.5" Arm Ht: 24"

s 2M900 PS 2M910

H: 43.5" W: 24.5" D: 28.5" Seat Ht: 17.5" Arm Ht: 24"

SWIVEL ROCKER BALCONY STOOL

s 2M780 PS 2M790 H: 40" W: 24.5" D: 28.5" Seat Ht: 21" Arm Ht: 29"