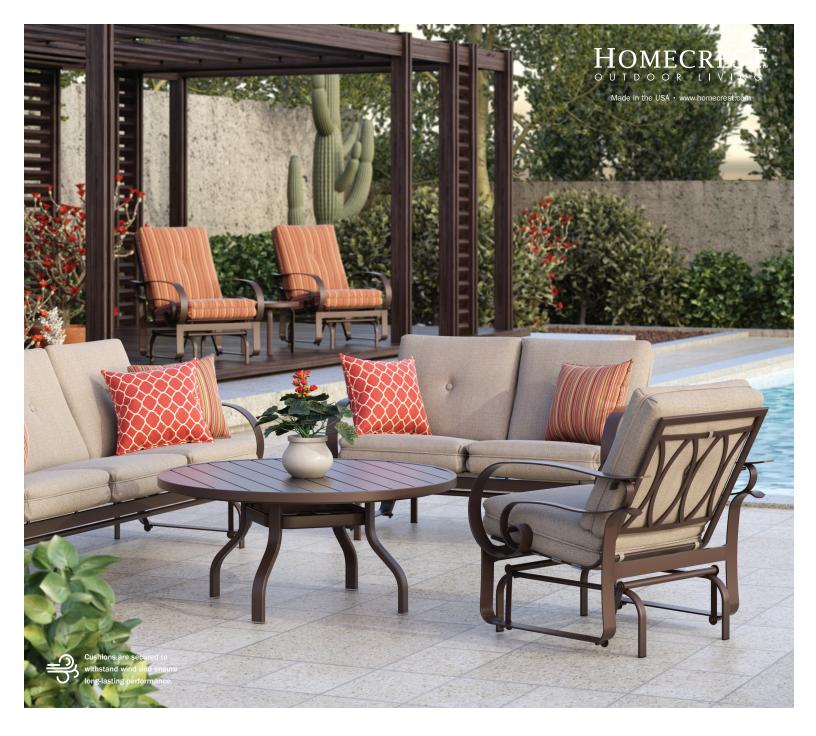

LOW BACK SWIVEL ROCKER CHAT CHAIR C 2M90A H: 36" W: 29.5" D: 35" Seat Ht: 18" Arm Ht: 24"

LOW BACK SINGLE GLIDER C 2M40A H: 35" W: 29.5" D: 35" Seat Ht: 19" Arm Ht: 25"

HIGH BACK SWIVEL ROCKER CHAT CHAIR c 2M92A H: 43" W: 29.5" D: 35" Seat Ht: 18" Arm Ht: 24"