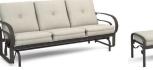

HIGH BACK SINGLE GLIDER C 2M41A H· 43" W· 29 5" D· 35"

LOW BACK LOVESEAT GLIDER C 2M44A H: 35" W: 55" D: 35" Seat Ht: 19" Arm Ht: 25"

LOW BACK SOFA GLIDER

H: 35" W: 79.5" D: 35"

Seat Ht: 19" Arm Ht: 25"

C 2M46A

OTTOMAN C 2M12A H: 18.5" W: 27.5" D: 22.5" Seat Ht: 18.5" Arm Ht: N/A

Seat Ht: 19" Arm Ht: 25"