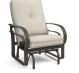

LOW BACK SWIVEL ROCKER CHAT CHAIR C 2M90A H: 36" W: 29.5" D: 35" Seat Ht: 18" Arm Ht: 24"

LOW BACK SINGLE GLIDER C 2M40A H: 35" W: 29.5" D: 35" Seat Ht: 19" Arm Ht: 25"

HIGH BACK SWIVEL ROCKER CHAT CHAIR c 2M92A H: 43" W: 29.5" D: 35" Seat Ht: 18" Arm Ht: 24"