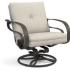

HIGH BACK SINGLE GLIDER C 2M41A H· 43" W· 29 5" D· 35"

LOW BACK LOVESEAT GLIDER C 2M44A H: 35" W: 55" D: 35" Seat Ht: 19" Arm Ht: 25"

LOW BACK SOFA GLIDER

H: 35" W: 79.5" D: 35"

Seat Ht: 19" Arm Ht: 25"

C 2M46A