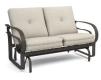

HIGH BACK SINGLE GLIDER C 2M41A H· 43" W· 29 5" D· 35"

LOW BACK LOVESEAT GLIDER C 2M44A H: 35" W: 55" D: 35" Seat Ht: 19" Arm Ht: 25"

LOW BACK SOFA GLIDER

H: 35" W: 79.5" D: 35"

Seat Ht: 19" Arm Ht: 25"

C 2M46A