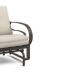

LOW BACK SWIVEL ROCKER CHAT CHAIR C 2M90A H: 36" W: 29.5" D: 35" Seat Ht: 18" Arm Ht: 24"

LOW BACK SINGLE GLIDER C 2M40A H: 35" W: 29.5" D: 35" Seat Ht: 19" Arm Ht: 25"

HIGH BACK SWIVEL ROCKER CHAT CHAIR c 2M92A H: 43" W: 29.5" D: 35" Seat Ht: 18" Arm Ht: 24"