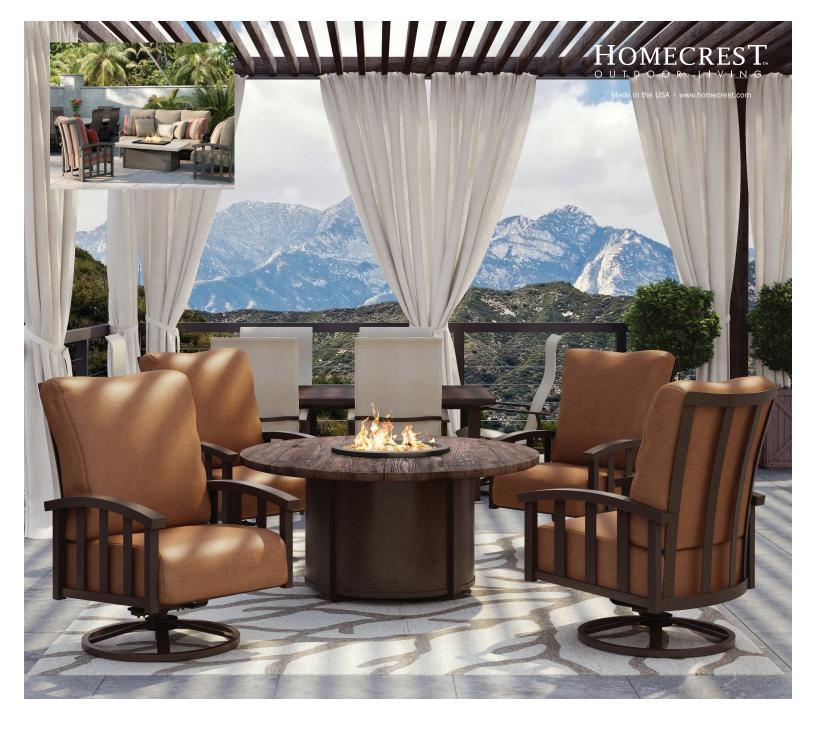

## **LIBERTY CUSHION**

## DREAMCORE™ | ALUMINUM

Liberty's timeless design and unparalleled comfort will enhance outdoor spaces for generations to come. Create an environment of relaxation and serenity with a full complement of deep seating pieces, all made in the USA. The crisp tailoring and clean lines will create an engaging ambiance that celebrates the past and the future.

CHAT CHAIR
C 1639A
H: 42" W: 28" D: 35"
Seat Ht: 18" Arm Ht: 24"

SWIVEL ROCKER CHAT CHAIR

1690A

H: 42" W: 28" D: 35"

Seat Ht: 18" Arm Ht: 24"

LOVESEAT

C 1642A

H: 42" W: 52.5" D: 35"

Seat Ht: 18" Arm Ht: 24"

SOFA
C 1643A
H: 42" W: 76.5" D: 35"

Seat Ht: 18" Arm Ht: 24"

C 1612A H: 16" W: 27" D: 27.5" Seat Ht: 16" Arm Ht: N/A