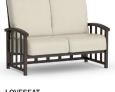

CHAT CHAIR
C 1639A
H: 42" W: 28" D: 35"
Seat Ht: 18" Arm Ht: 24"

SWIVEL ROCKER CHAT CHAIR

1690A

H: 42" W: 28" D: 35"

Seat Ht: 18" Arm Ht: 24"

LOVESEAT

C 1642A

H: 42" W: 52.5" D: 35"