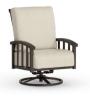

CHAT CHAIR
C 1639A
H: 42" W: 28" D: 35"
Seat Ht: 18" Arm Ht: 24"

SWIVEL ROCKER CHAT CHAIR

1690A

H: 42" W: 28" D: 35"

Seat Ht: 18" Arm Ht: 24"

LOVESEAT

C 1642A

H: 42" W: 52.5" D: 35"