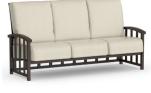

## DREAMCORE™ | ALUMINUM

Liberty's timeless design and unparalleled comfort will enhance outdoor spaces for generations to come. Create an environment of relaxation and serenity with a full complement of deep seating pieces, all made in the USA. The crisp tailoring and clean lines will create an engaging ambiance that celebrates the past and the future.

Seat Ht: 18" Arm Ht: 24"

SOFA
C 1643A
H: 42" W: 76.5" D: 35"

Seat Ht: 18" Arm Ht: 24"

C 1612A H: 16" W: 27" D: 27.5" Seat Ht: 16" Arm Ht: N/A