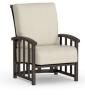

CHAT CHAIR
C 1639A
H: 42" W: 28" D: 35"
Seat Ht: 18" Arm Ht: 24"

SWIVEL ROCKER CHAT CHAIR

1690A

H: 42" W: 28" D: 35"

Seat Ht: 18" Arm Ht: 24"

LOVESEAT

C 1642A

H: 42" W: 52.5" D: 35"