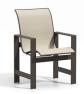

LOW BACK DINING CHAIR

S 10370 PS 10470 H: 35" W: 26.75" D: 26" Seat Ht: 17.5" Arm Ht: 23"

LOW BACK CAFÉ CHAIR

S 10680 PS 10690 H: 37.5" W: 26.75" D: 26" Seat Ht: 19.5" Arm Ht: 25"

ADJUSTABLE CHAISE

S 10302 PS 10202 H: 43.5" W: 27" L: 82.5" Seat Ht: 16" Arm Ht: 23.25"

## ► TAKE NOTICE

This collection features both dining and café height seating. Our café chairs pair with café height tables. Want to use these café chairs with a dining height table? Add a Lift Kit (KIT175) to raise the 37XX series dining base on all Natural Series and Latitude tables an additional 1.75", increasing the table height from dining to café in minutes!