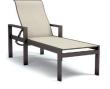

LOW BACK DINING CHAIR

S 10370 PS 10470 H: 35" W: 26.75" D: 26" Seat Ht: 17.5" Arm Ht: 23"

LOW BACK CAFÉ CHAIR

S 10680 PS 10690 H: 37.5" W: 26.75" D: 26" Seat Ht: 19.5" Arm Ht: 25"

ADJUSTABLE CHAISE

S 10302 PS 10202 H: 43.5" W: 27" L: 82.5" Seat Ht: 16" Arm Ht: 23.25"

## ARMLESS ADJUSTABLE CHAISE

S 10301 PS 10201 H: 43.5" W: 24" L: 82.5" Seat Ht: 16" Arm Ht: N/A