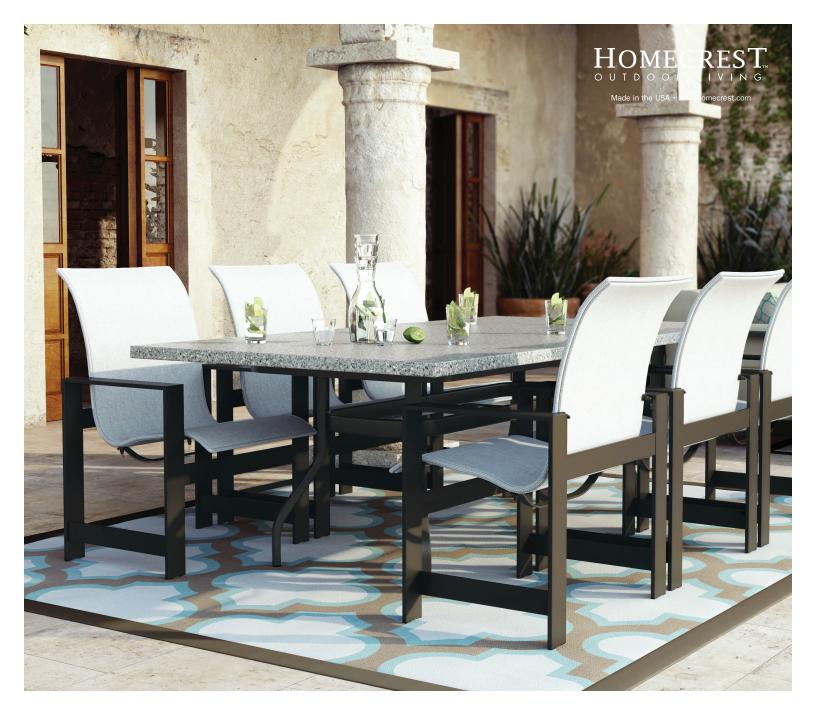

## **GRACE SLING**

## SLING + PADDED SLING | ALUMINUM

Grace sling offers clean lines and an open design, making it endlessly adaptable across all environments and design preferences. Its gentle minimalism allows it to stay current and fresh, even as trends evolve over time. Solid aluminum and Homecrest's signature comfort make Grace a collection that is equally at home in commercial spaces and residential environments. When looking to furnish multiple areas at work or at play, complement Grace sling with cushion and air collections.

LOW BACK DINING CHAIR

S 10370 PS 10470 H: 35" W: 26.75" D: 26" Seat Ht: 17.5" Arm Ht: 23"

LOW BACK CAFÉ CHAIR

S 10680 PS 10690 H: 37.5" W: 26.75" D: 26" Seat Ht: 19.5" Arm Ht: 25"

ADJUSTABLE CHAISE

S 10302 PS 10202 H: 43.5" W: 27" L: 82.5" Seat Ht: 16" Arm Ht: 23.25"