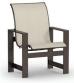

LOW BACK DINING CHAIR

S 10370 PS 10470 H: 35" W: 26.75" D: 26" Seat Ht: 17.5" Arm Ht: 23"

LOW BACK CAFÉ CHAIR

S 10680 PS 10690 H: 37.5" W: 26.75" D: 26" Seat Ht: 19.5" Arm Ht: 25"

ADJUSTABLE CHAISE

S 10302 PS 10202 H: 43.5" W: 27" L: 82.5" Seat Ht: 16" Arm Ht: 23.25"