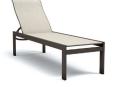

LOW BACK DINING CHAIR

S 10370 PS 10470 H: 35" W: 26.75" D: 26" Seat Ht: 17.5" Arm Ht: 23"

LOW BACK CAFÉ CHAIR

S 10680 PS 10690 H: 37.5" W: 26.75" D: 26" Seat Ht: 19.5" Arm Ht: 25"

ADJUSTABLE CHAISE

S 10302 PS 10202 H: 43.5" W: 27" L: 82.5" Seat Ht: 16" Arm Ht: 23.25"