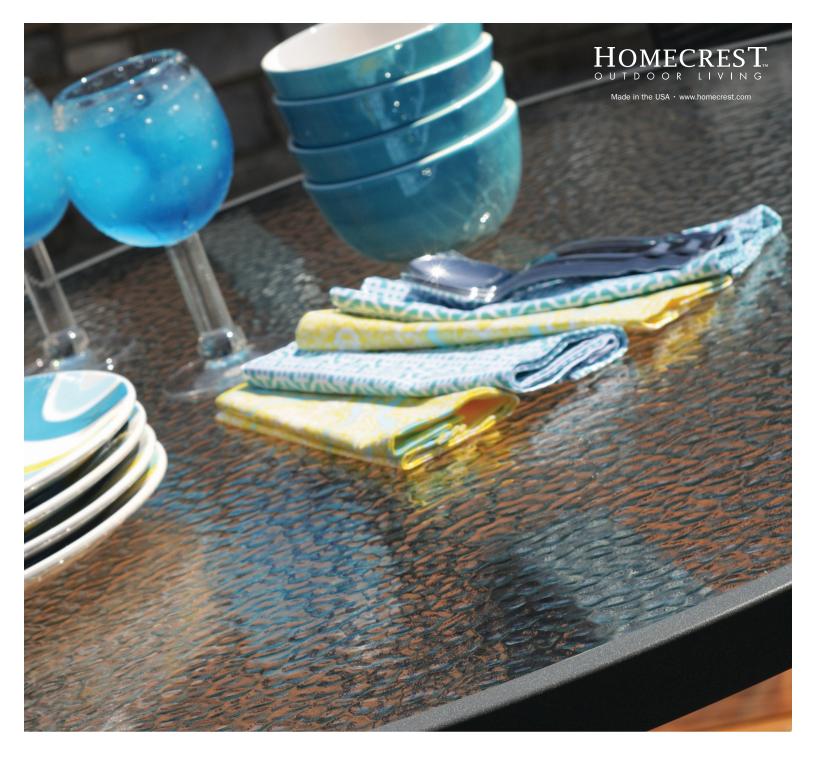

## GLASS AQUATEX | ALUMINUM

Homecrest has you covered with our Glass table top collection. Enjoy the reflective appeal of the classic Aquatex table tops for a low-maintenance look. Our glass tables complement many of our seating collections in both traditional and contemporary settings.

## TOP CONSTRUCTION

Our Aquatex glass has a slight ripple pattern and is quite opaque. It is 3/16" thick and is tempered. Tempered glass is about four times stronger than regular glass and offers enhanced safety.

AQUATEX

PRODUCT FEATURE