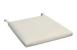

#### REMOVABLE SEAT PAD

CH-PAD (with Ties)

CH-PADNT (without Ties) H: 1" W: 16" D: 17" Seat Ht: N/A Arm Ht: N/A