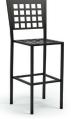

# **MANHATTAN**

METAL + PADDED SEAT | STEEL

The Manhattan collection is available in café, balcony, and bar heights, and it is built to last with its powder-coated steel construction. Available in

all Homecrest finishes, Manhattan comes with a metal seat and optional removable seat pad or an attached padded seat.

### ARMLESS BAR STOOL

M CH240-CH C CH240-PD H: 45.5" W: 18.5" D: 21" Seat Ht: 29" Arm Ht: N/A

Available in: M Metal Seat C Padded Seat