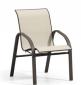

HIGH BACK DINING CHAIR

S 7A379 PS 7A479

H: 43" W: 24.5" D: 30"

Seat Ht: 17.5" Arm Ht: 21.5"

HIGH BACK SWIVEL ROCKER

7A910 PS 7A900

H: 43" W: 24.5" D: 30"

Seat Ht: 17.5" Arm Ht: 21.5"