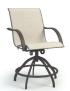

## **STELLA SLING**

## SLING + PADDED SLING | ALUMINUM

Stella features elegantly sloped arms and our signature double layer sling. Stella is one of our "Designed with Weight" collections, making it ideal for windy conditions. Custom aluminum extrusions are used for the arms and base to provide a low-maintenance and corrosion-free material for those high-wear components, while powder-coated, solid-steel cross bars and internal side rails add weight.

HIGH BACK DINING CHAIR

S 7A379 PS 7A479

H: 43" W: 24.5" D: 30"

Seat Ht: 17.5" Arm Ht: 21.5"

HIGH BACK SWIVEL ROCKER

7A910 PS 7A900

H: 43" W: 24.5" D: 30"

Seat Ht: 17.5" Arm Ht: 21.5"