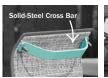

## SLING + PADDED SLING | ALUMINUM

Stella features elegantly sloped arms and our signature double layer sling. Stella is one of our "Designed with Weight" collections, making it ideal for windy conditions. Custom aluminum extrusions are used for the arms and base to provide a low-maintenance and corrosion-free material for those high-wear components, while powder-coated, solid-steel cross bars and internal side rails add weight.

## PRODUCT FEATURE

This collection features powder-coated, solid-steel cross bars and internal side rails for added weight. The entire swivel rocker undercarriage is zinc-plated prior to powder coating. A 2-3/4" x 3/8" solid-steel plate is designed into the undercarriage for additional weight.