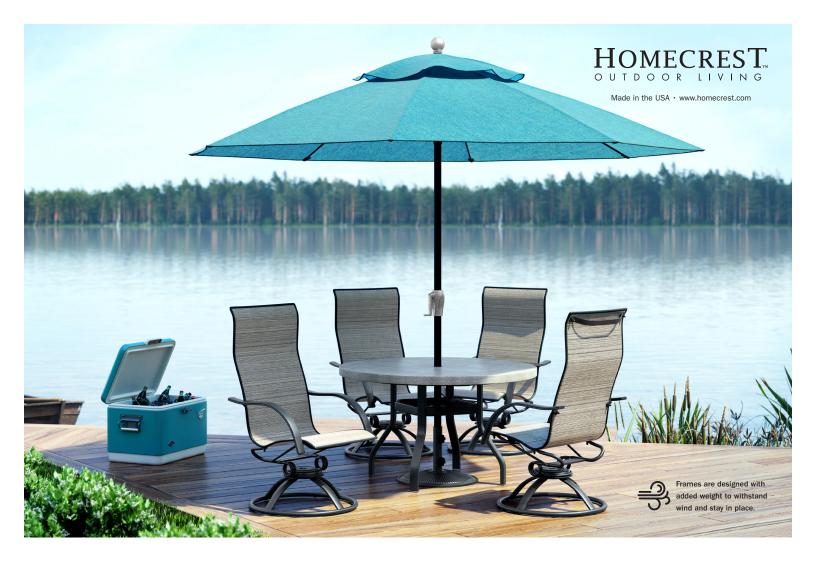

## **STELLA SLING**

## SLING + PADDED SLING | ALUMINUM

Stella features elegantly sloped arms and our signature double layer sling. Stella is one of our "Designed with Weight" collections, making it ideal for windy conditions. Custom aluminum extrusions are used for the arms and base to provide a low-maintenance and corrosion-free material for those high-wear components, while powder-coated, solid-steel cross bars and internal side rails add weight.

HIGH BACK DINING CHAIR

S 7A379 PS 7A479

H: 43" W: 24.5" D: 30"

Seat Ht: 17.5" Arm Ht: 21.5"

HIGH BACK SWIVEL ROCKER

7A910 PS 7A900

H: 43" W: 24.5" D: 30"

Seat Ht: 17.5" Arm Ht: 21.5"