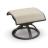

LOW BACK CAFÉ CHAIR

\$ 7A680 PS 7A690

H: 37.5" W: 24.5" D: 30"

Seat Ht: 19.5" Arm Ht: 23.5"

SWIVEL ROCKER BALCONY STOOL
S 7A780 PS 7A790

H: 36.5" W: 24" D: 30" Seat Ht: 21" Arm Ht: 29"

OTTOMAN

S 32121 PS 32131
H: 17.5" W: 20" D: 20.5"