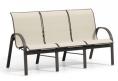

HIGH BACK LOVESEAT

S 7A420 PS 7A429

H: 43" W: 45.5" D: 30"

Seat Ht: 17.5" Arm Ht: 21.5"

HIGH BACK SOFA

S 7A430 PS 7A439

H: 43" W: 66.25" D: 30"

Seat Ht: 17.5" Arm Ht: 21.5"