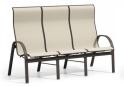

HIGH BACK LOVESEAT

S 7A420 PS 7A429

H: 43" W: 45.5" D: 30"

Seat Ht: 17.5" Arm Ht: 21.5"

HIGH BACK SOFA

S 7A430 PS 7A439

H: 43" W: 66.25" D: 30"

Seat Ht: 17.5" Arm Ht: 21.5"