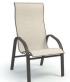

HIGH BACK DINING CHAIR

S 7A379 PS 7A479

H: 43" W: 24.5" D: 30"

Seat Ht: 17.5" Arm Ht: 21.5"

HIGH BACK SWIVEL ROCKER

7A910 PS 7A900

H: 43" W: 24.5" D: 30"

Seat Ht: 17.5" Arm Ht: 21.5"