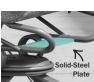

## PRODUCT FEATURE

This collection features powder-coated, solid-steel cross bars and internal side rails for added weight. The entire swivel rocker undercarriage is zinc-plated prior to powder coating. A 2-3/4" x 3/8" solid-steel plate is designed into the undercarriage for additional weight.