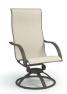

HIGH BACK LOVESEAT

S 7A420 PS 7A429

H: 43" W: 45.5" D: 30"

Seat Ht: 17.5" Arm Ht: 21.5"

HIGH BACK SOFA

S 7A430 PS 7A439

H: 43" W: 66.25" D: 30"

Seat Ht: 17.5" Arm Ht: 21.5"

LOW BACK LOVESEAT

5 7A450 PS 7A459

H: 35" W: 45.5" D: 30"

Seat Ht: 17.5" Arm Ht: 21.5"

Available in: S Sling PS Padded Sling

LOW BACK SOFA

S 7A460 PS 7A469
H: 35" W: 66.25" D: 30"

Seat Ht: 17.5" Arm Ht: 21.5"