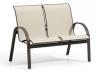

LOW BACK LOVESEAT

5 7A450 PS 7A459

H: 35" W: 45.5" D: 30"

Seat Ht: 17.5" Arm Ht: 21.5"

Available in: S Sling PS Padded Sling

LOW BACK SOFA

S 7A460 PS 7A469
H: 35" W: 66.25" D: 30"

Seat Ht: 17.5" Arm Ht: 21.5"